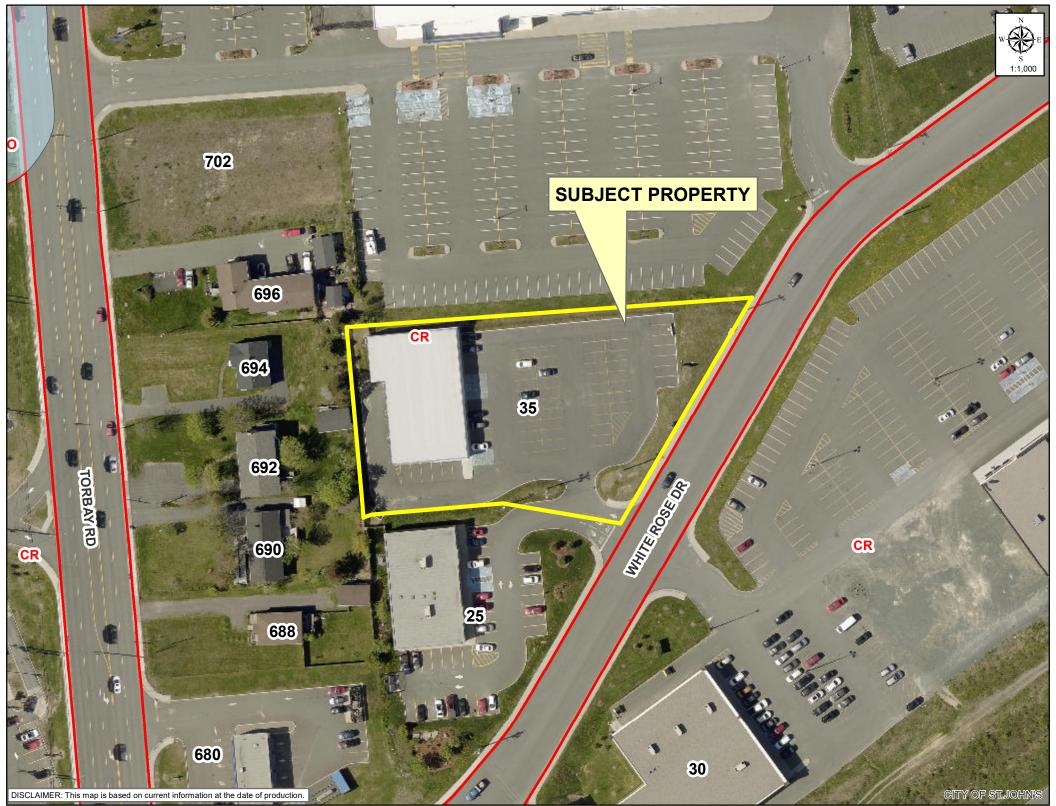

# 10.21 COMMERCIAL REGIONAL (CR) ZONE

(See Section 5.1.4 - Development Above the 190 Metre Contour Elevation)

#### 10.21.1 Permitted Uses Residential: (a) Accessory Dwelling Unit Public: Library (b) Commercial: (c) Bakery (d) Bank (Subject to Section 7.30) (2012-06-29)Car Washing Establishment (Subject to Section 7.30) (e) (2012-06-29)(f) Church (g) Clinic Commercial Garage (Subject to Section 7.30) (h) (2012-06-29)Commercial School (i) (j) **Communications Use** Custom Workshop (k) Department Store (1) Drycleaning Establishment (m) Eating Establishment (subject to Section 7.21)(Subject to Section 7.30) (n) (1995-09-15)(2012-06-29) (0)Hotel Laundromat (p) (p.1) Lounge (2011-05-06)Office (q) Parking Area (r) (s) Printing Establishment Recycling Depot (1997-11-21)(t) Retail of Building Supplies (u) Retail Store (v) Retail Warehouse (w) (x) School Service Shop (y) Service Station and Gas Bar (subject to Section 7.20) (Subject to Section 7.30) (z) (1995-06-09)(2012-06-29) Shopping Centre (aa) Sign Maker's Shop (bb) Taxi Business (cc)Veterinary Clinic (dd)

CR

Permitted Uses:

- (a) Bank (Subject to Section 7.30)
- (b) Clinic
- (c) Dry Cleaning Establishment
- (d) Eating Establishment (Subject to Section 7.21)(Subject to Section 7.31) (2012-06-29)
- (e) Office
- (f) Parking Area
- (g) Pharmacy
- (h) Recreational Use
- (i) Retail Store
- (j) Service Shop

# Discretionary Uses:

- (a) Public Use
- (b) Public Utility

(2005-08-19)

(2012-06-29)