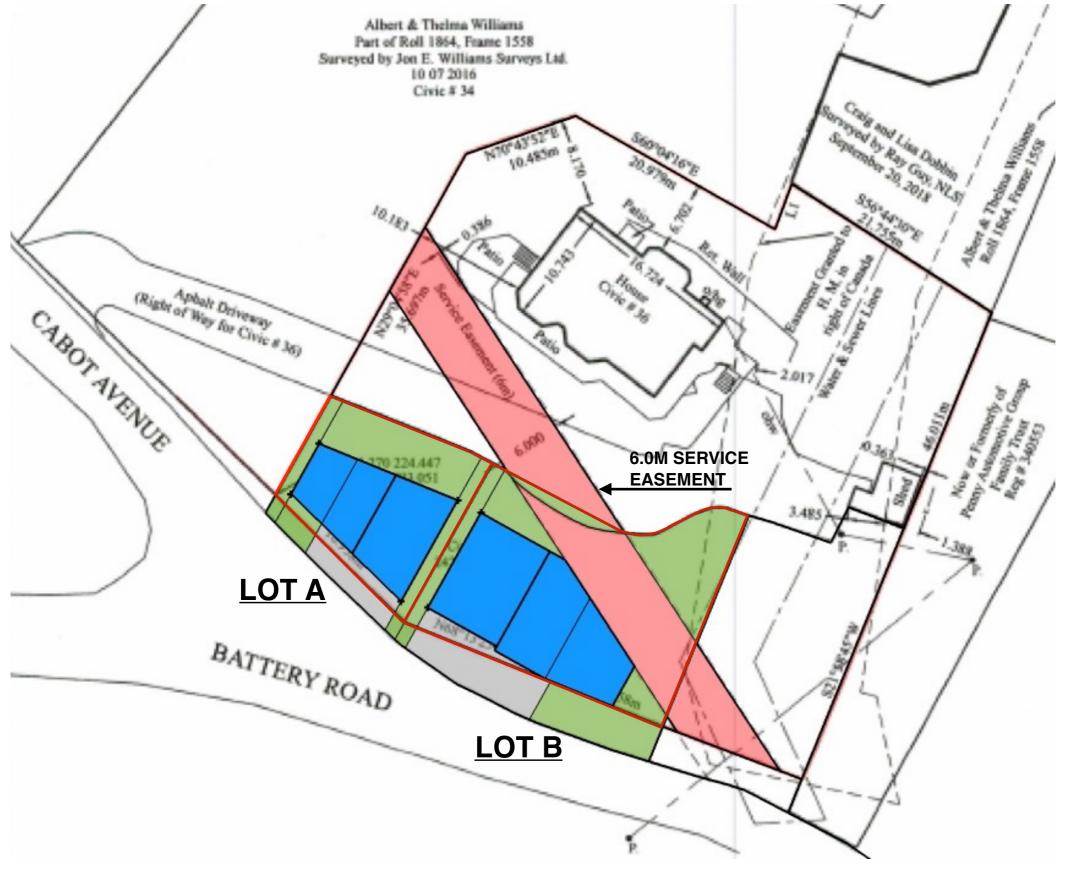

## LOT A:

LOT AREA: 245SQM (outlined in red)

BUILDING LINE: 3.0M (precedent set by adjacent residential properties)
SIDE YARD: 1.2M
REAR YARD: 4.5M

LOT FRONTAGE: 16.470M

#### LOT B:

LOT AREA: 495SQM (outlined in red)

LOT FRONTAGE: 25.350M BUILDING LINE: 3.0M (precedent set by adjacent residential properties) SIDE YARD: 1.2M

#### DATE:

08 APRIL 2020

REAR YARD: 4.5M