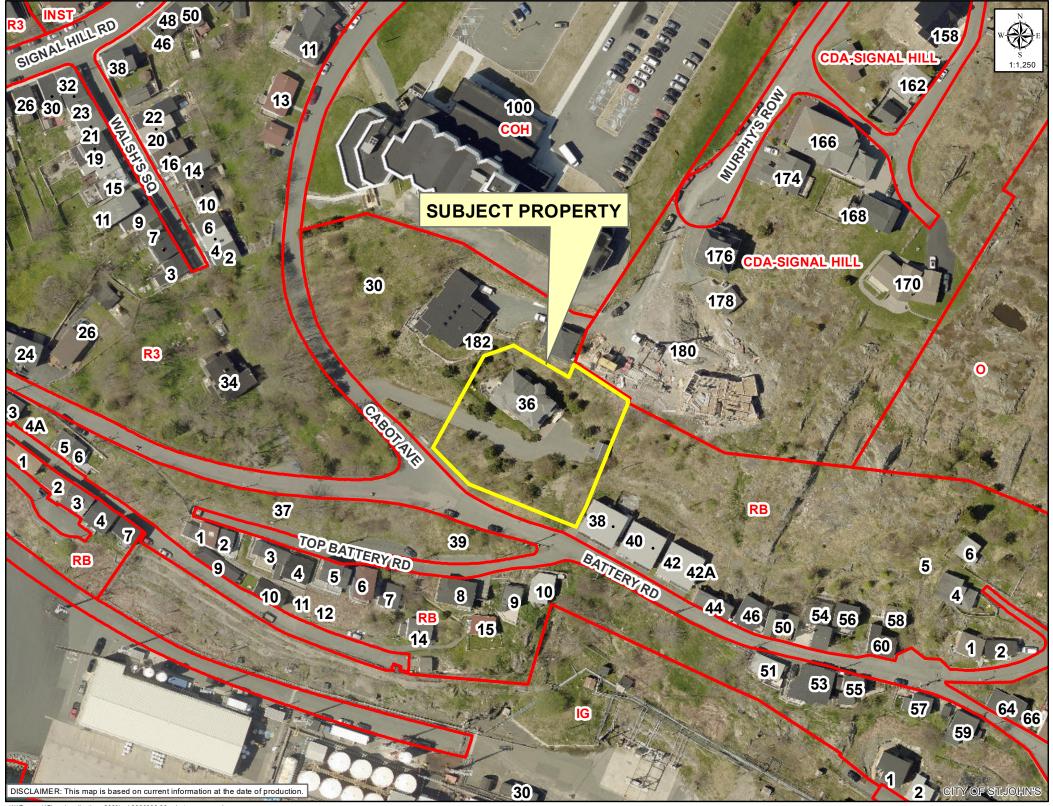

# **BATTERY ROAD ELEVATION**

FOR:

MR. KARL KENNY

**PROJECT:** 

36 CABOT AVE RESIDENTIAL DEVELOPMENT

<u>CONCEPT SITE PLAN</u>

## **PROJECT:**

36 CABOT AVE RESIDENTIAL DEVELOPMENT