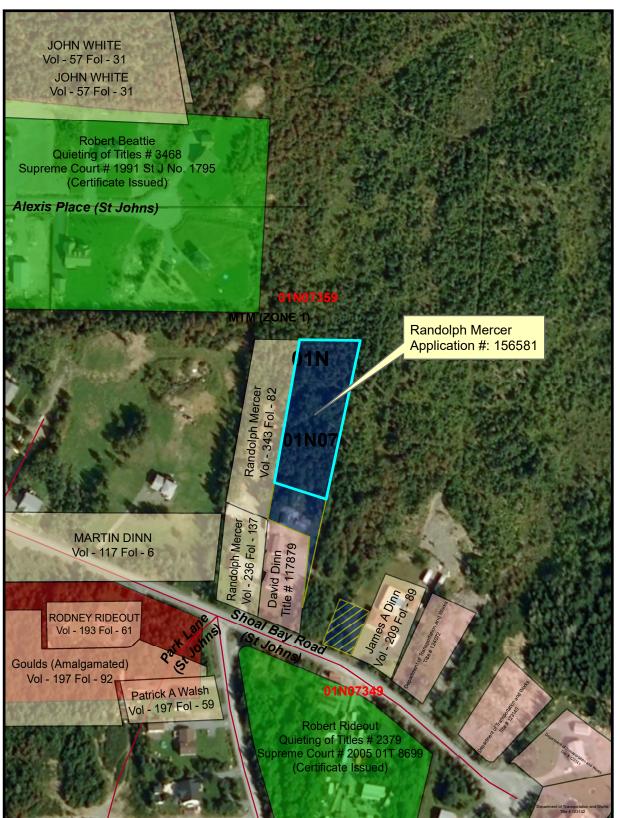

## **Government of Newfoundland & Labrador Department of Fisheries & Land Resources**

## **NOTE TO USERS**

The information on this map was compiled from land surveys registered in the Crown Lands Registry.

Since the Registry does not contain information on all land ownership within the Province, the information depicted cannot be considered complete.

The boundary lines shown are intended to be used as an index to land titles issued by the Crown. The accuracy of the plot is not sufficient for measurement purposes and does not guarantee title.

Users finding any errors or omissions on this map sheet are asked to contact the Crown Lands Inquiries Line by telephone at 1-833-891-3249 or by email at CrownLandsInfo@gov.nl.ca.

Some titles may not be plotted due to Crown Lands volumes missing from the Crown Lands registry or not plotted due to insufficient survey information.

The User hereby indemnifies and saves harmless the Minister, his officers, employees and agents from and against all claims, demands, liabilities, actions or cause of actions alleging any loss, injury, damages and matter (including claims or demands for any violation of copyright or intellectual property) arising out of any missing or incomplete Crown Land titles, and the Minister, his or her officers, employees and agents shall not be liable for any loss of profits or contracts or any other loss of any kind as a result.

For inquiries please contact the Crown Lands Inquiries Line by telephone at 1-833-891-3249 or by email at CrownLandsInfo@gov.nl.ca. Or visit the nearest Regional

Lands Office; http://www.flr.gov.nl.ca/ department/contact\_lands.html

## **Crown Lands Administration Division**

Scale 1:2,500