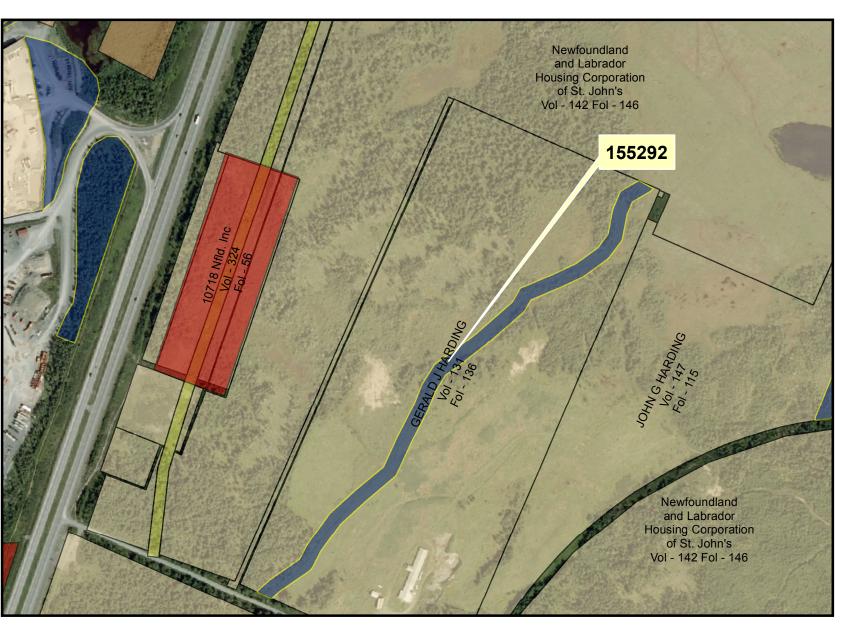

## Government of Newfoundland & Labrador Department of Fisheries & Land Resources

The information on this map was compiled from land surveys registered in the Crown Lands Registry.

Since the Registry does not contain information on all land ownership within the Province, the information depicted cannot be considered complete.

The boundary lines shown are intended to be used as an index to land titles issued by the Crown. The accuracy of the plot is not sufficient for measurement purposes and does not guarantee title.

Users finding any errors or omissions on this map sheet are asked to contact the Crown Lands Inquiries Line by telephone at 1-833-891-3249 or by email at CrownLandsInfo@gov.nl.ca.

Some titles may not be plotted due to Crown Lands volumes missing from the Crown Lands registry or not plotted due to insufficient survey information.

The User hereby indemnifies and saves harmless the Minister, his officers, employees and agents from and against all claims, demands, liabilities, actions or cause of actions alleging any loss, injury, damages and matter (including claims or demands for any violation of copyright or intellectual property) arising out of any missing or incomplete Crown Land titles, and the Minister, his or her officers, employees and agents shall not be liable for any loss of profits or contracts or any other loss of any kind as a result.