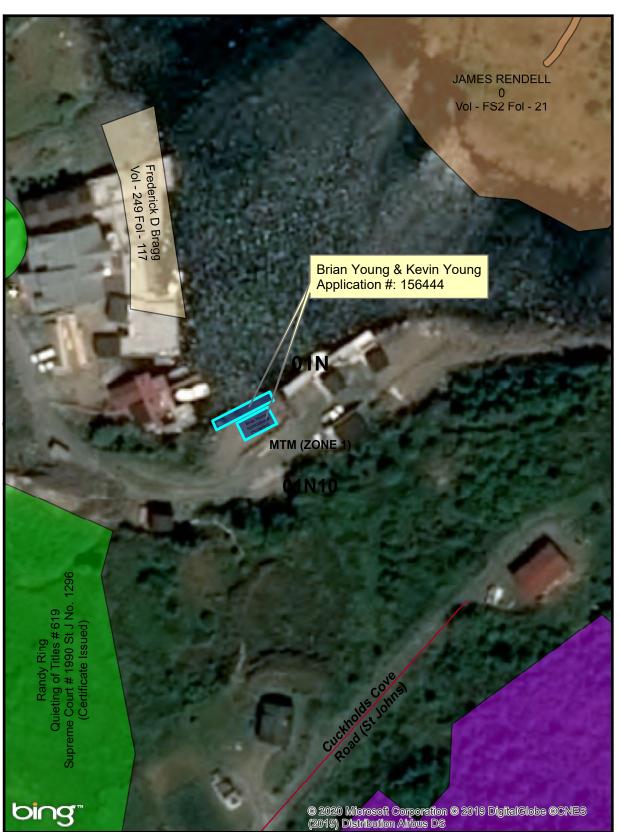

## **Government of Newfoundland & Labrador Department of Fisheries & Land Resources**

## **Crown Lands Administration Division**

Scale 1:1,000