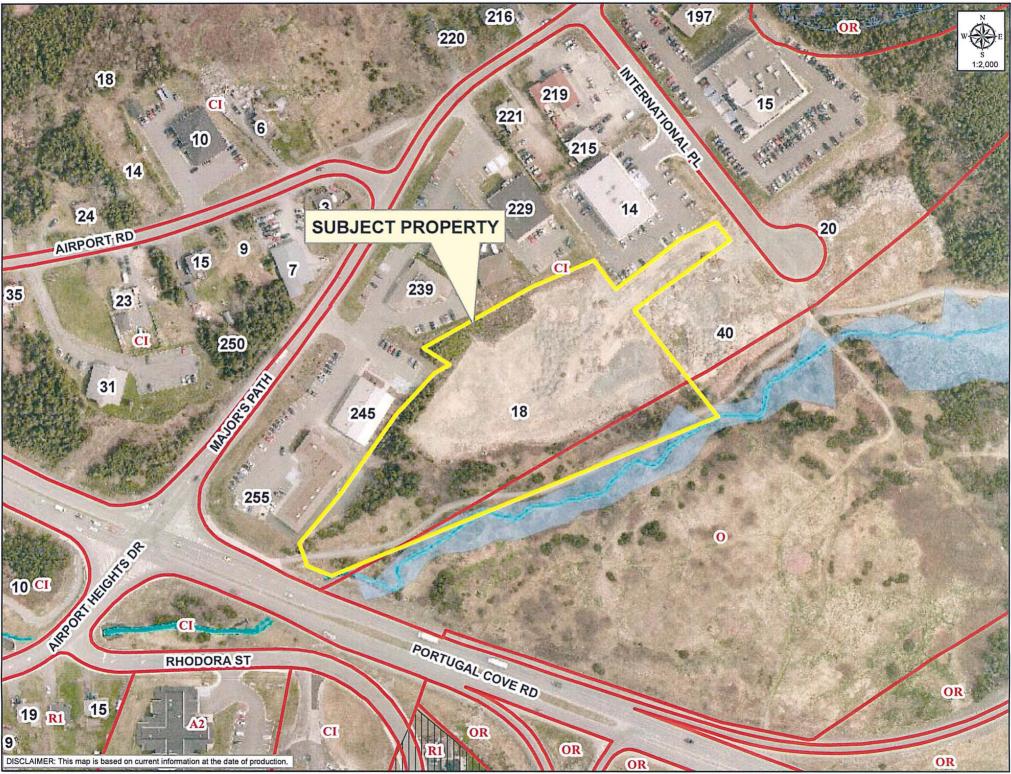

## **Discussion – Background and Current Status:**

An application was submitted to subdivide a piece of land of 18 International Place to be consolidated with 255 Major's Path. The current parcel has frontage locate on Portugal Cove Road. Council has the power to establish or re-establish the Building Line for any existing Street. The proposed set back for the existing lot will be 65 meters from International Place.

Signature:

AAM/dlm

Attachments: Location Map

W:\Engwork\Planw\applications 2019\dev1900030-18 international place.mxd