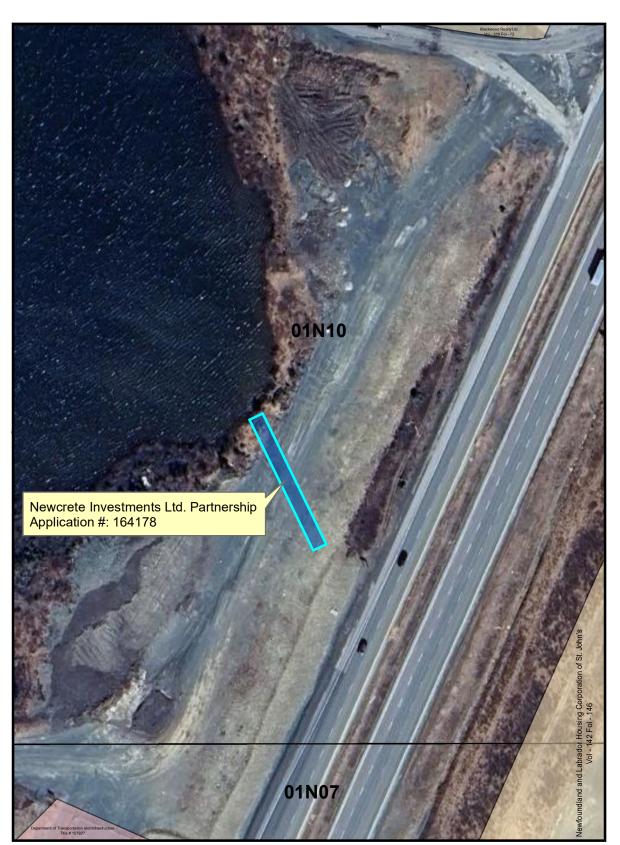

## Department of Fisheries, Forestry and Agriculture Crown Lands Division





## **NOTE TO USERS**

The information on this map was compiled from land surveys registered in the Crown Lands Registry.

Since the Registry does not contain information on all land ownership within the Province, the information depicted cannot be considered complete.

The boundary lines shown are intended to be used as an index to land titles issued by the Crown. The accuracy of the plot is not sufficient for measurement purposes and does not guarantee title.

Users finding any errors or omissions on this map sheet are asked to contact the Crown Lands Inquiries Line by telephone at 1-833-891-3249 or by email at CrownLandsInfo@gov.nl.ca.

Some titles may not be plotted due to Crown Lands volumes missing from the Crown Lands registry or not plotted due to insufficient survey information.