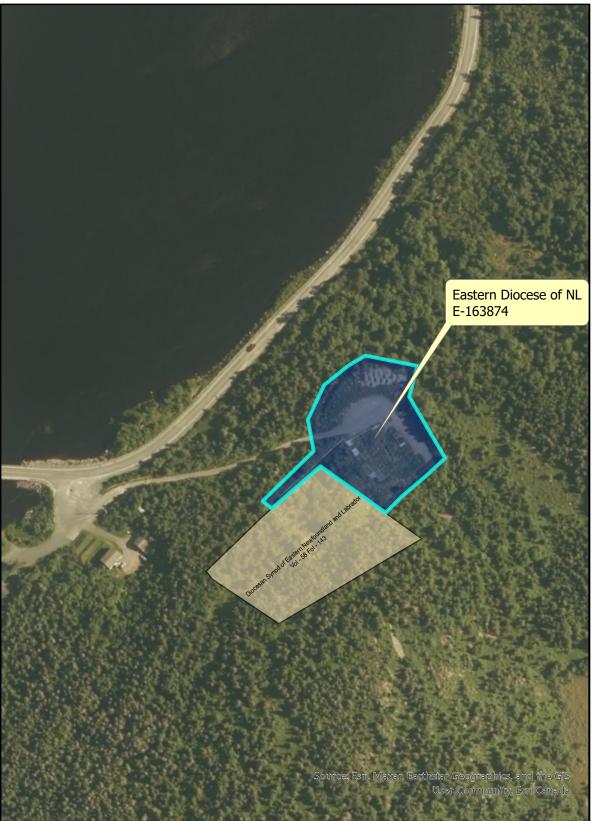

## **NOTE TO USERS**

The information on this map was compiled from land surveys registered in the Crown Lands Registry

Since the Registry does not contain information on all land ownership within the Province, the information depicted cannot be considered complete.

The boundary lines shown are intended to be used as an index to land titles issued by the Crown. The accuracy of the plot is not sufficient for measurement purposes and does not guarantee title.

Some titles may not be plotted due to Crown Lands volumes missing from the Crown Lands registry or not plotted due to insufficient survey information.