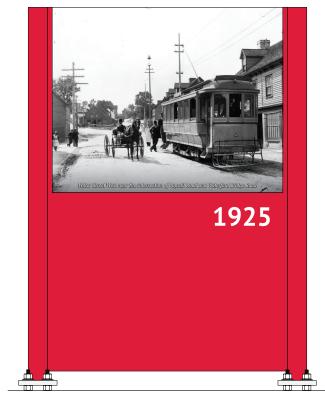

| 3 | 2 | 1 |
|---|---|---|
|   |   |   |

| _ | 15 | 14 | 13   | 12  | 11                                    | 10             | 9            | 8           | 7          | 6           | 5 | 4 | 3 |
|---|----|----|------|-----|---------------------------------------|----------------|--------------|-------------|------------|-------------|---|---|---|
| К |    |    |      |     |                                       |                |              |             |            |             |   |   |   |
| J |    |    | - 1  |     |                                       |                |              |             | 4          |             |   |   |   |
|   |    |    |      |     |                                       |                |              |             |            |             |   | A |   |
| н |    |    |      | ł   | · · · · · · · · · · · · · · · · · · · | T A STREET     |              |             | 4          |             |   |   |   |
| G |    |    | 92.0 | , i |                                       |                |              |             |            |             |   |   |   |
| F |    |    |      | Ê   |                                       |                |              |             |            |             |   |   |   |
| E |    |    |      |     | 'T                                    |                |              |             |            |             |   |   |   |
| D |    |    | 0.00 |     |                                       |                |              |             |            |             |   |   |   |
| С |    |    |      |     |                                       | Intersectio    | n of Water S | Street West | and Sprina | dale Street |   |   |   |
| В |    |    |      | .1) | and the second second                 | E PANEL - 1904 | */ ····      |             | and Spring |             |   |   |   |
| A |    |    |      | .1  |                                       |                |              |             |            |             |   |   |   |