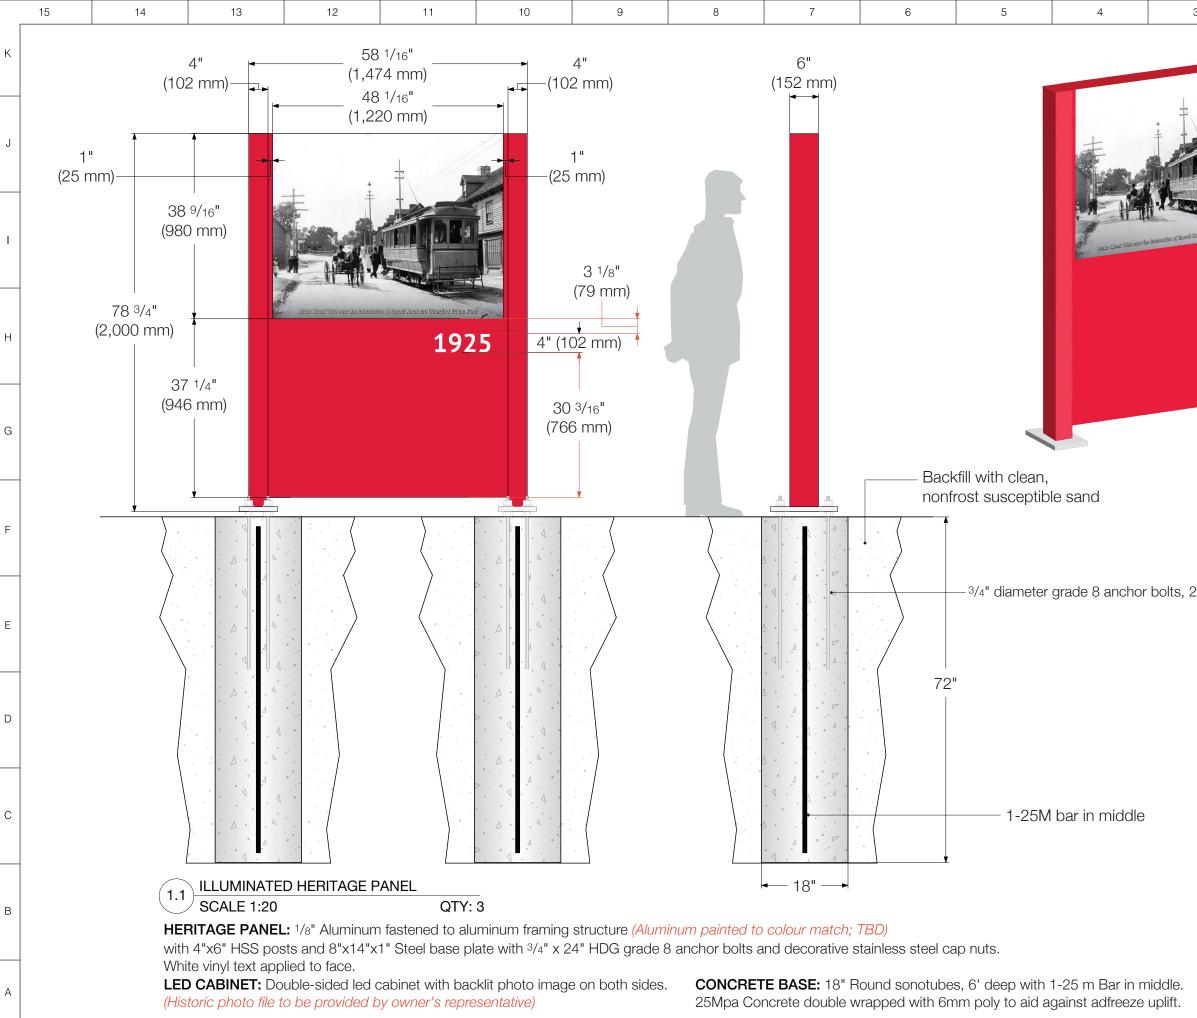

|   | 15 14 | 13 | 12           | 11           | 10          | 9                     | 8           | 7         | 6                 | 5                 | 4    | 3   |
|---|-------|----|--------------|--------------|-------------|-----------------------|-------------|-----------|-------------------|-------------------|------|-----|
| К |       |    |              |              |             |                       |             |           |                   |                   |      |     |
| J |       |    |              |              |             |                       |             |           |                   |                   |      |     |
| 1 |       |    |              |              |             |                       |             |           | friend a          |                   |      |     |
| Н |       |    | a V          |              |             |                       |             |           |                   |                   |      | 112 |
| G |       |    |              | III          | 1           |                       |             |           |                   |                   | RYGO | DD  |
| F |       |    | FITZGIBAG    | AKA          | R           |                       |             |           |                   |                   |      |     |
| E |       |    |              |              |             |                       |             | 1         |                   |                   |      |     |
| D |       |    |              |              | 1           |                       | 1           |           |                   | T                 |      |     |
| С |       |    |              |              | Intersectio | on of Water .         | Street West | and Bucha | nan <u>Street</u> | L.                |      |     |
| В |       | (  | 1.1 ILLUMINA | TED HERITAGE |             | and the second second | . they for  |           |                   | Party Contraction |      |     |
| А |       |    |              |              |             |                       |             |           |                   |                   |      |     |
| L | 15 14 | 13 | 12           | 11           | 10          | 9                     | 8           | 7         | 6                 | 5                 | 4    | 3   |