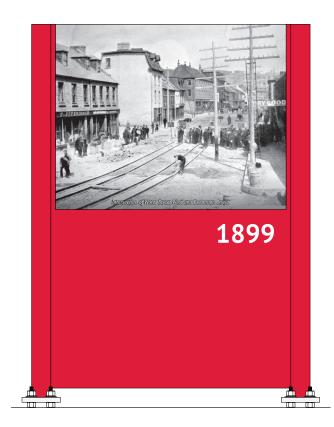

|   | 15 14 | 13 | 12           | 11           | 10          | 9                     | 8           | 7         | 6                 | 5                 | 4    | 3   |
|---|-------|----|--------------|--------------|-------------|-----------------------|-------------|-----------|-------------------|-------------------|------|-----|
| К |       |    |              |              |             |                       |             |           |                   |                   |      |     |
| J |       |    |              |              |             |                       |             |           |                   |                   |      |     |
| 1 |       |    |              |              |             |                       |             |           | friend a          |                   |      |     |
| Н |       |    | a V          |              |             |                       |             |           |                   |                   |      | 112 |
| G |       |    |              | III          | 1           |                       |             |           |                   |                   | RYGO | DD  |
| F |       |    | FITZGIBAG    | AKA          | R           |                       |             |           |                   |                   |      |     |
| E |       |    |              |              |             |                       |             | 1         |                   |                   |      |     |
| D |       |    |              |              | 1           |                       | 1           |           |                   | T                 |      |     |
| С |       |    |              |              | Intersectio | on of Water .         | Street West | and Bucha | nan <u>Street</u> | L.                |      |     |
| В |       | (  | 1.1 ILLUMINA | TED HERITAGE |             | and the second second | . they for  |           |                   | Party Contraction |      |     |
| А |       |    |              |              |             |                       |             |           |                   |                   |      |     |
| L | 15 14 | 13 | 12           | 11           | 10          | 9                     | 8           | 7         | 6                 | 5                 | 4    | 3   |