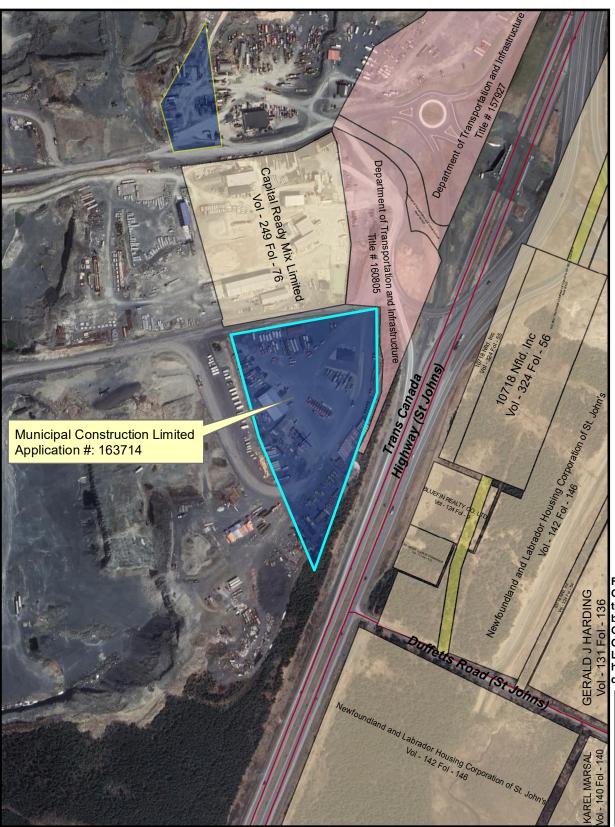

## Department of Fisheries, Forestry and Agriculture Crown Lands Division

## **NOTE TO USERS**

The information on this map was compiled from land surveys registered in the Crown Lands Registry.

Since the Registry does not contain information on all land ownership within the Province, the information depicted cannot be considered complete.

The boundary lines shown are intended to be used as an index to land titles issued by the Crown. The accuracy of the plot is not sufficient for measurement purposes and does not guarantee title.

Users finding any errors or omissions on this map sheet are asked to contact the Crown Lands Inquiries Line by telephone at 1-833-891-3249 or by email at CrownLandsInfo@gov.nl.ca.