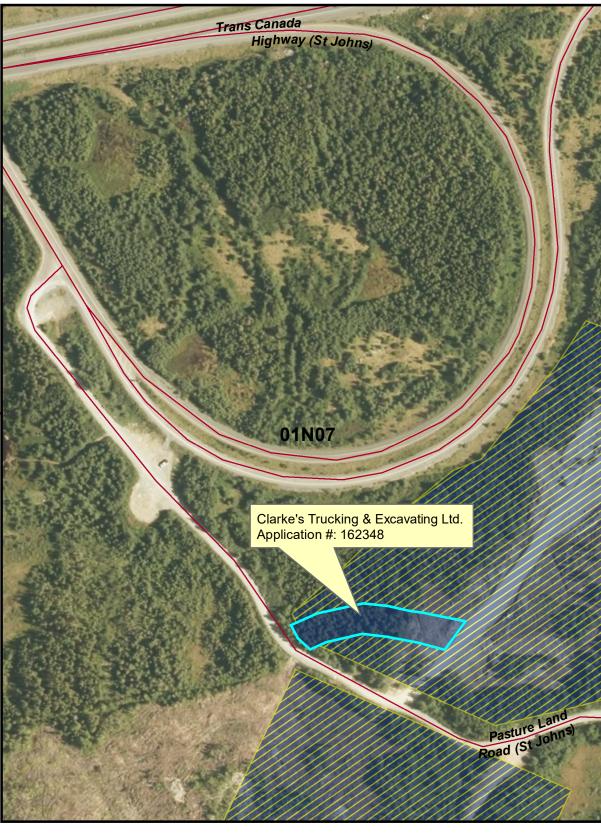

## Department of Fisheries, Forestry and Agriculture Ne Crown Lands Division

Scale 1:2,500 Compiled on February 21, 2024