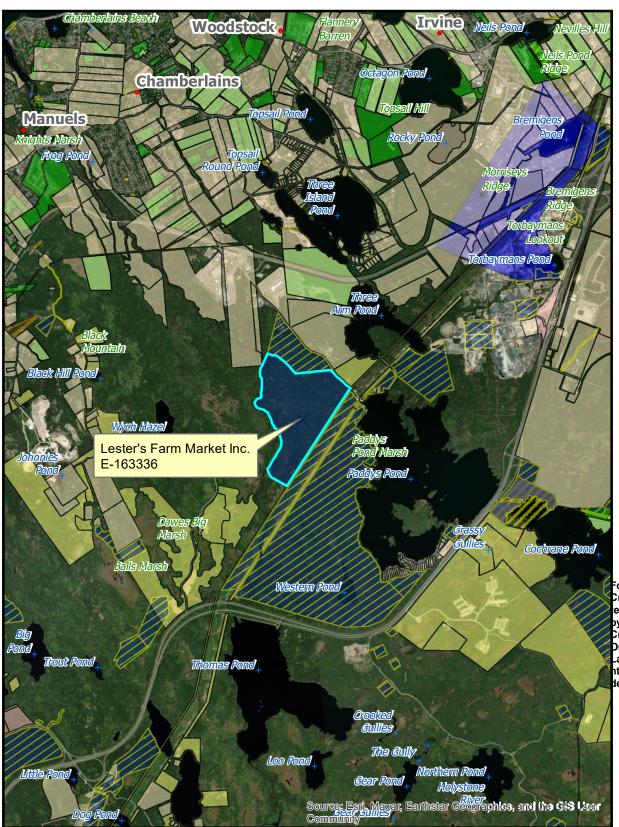

## Department of Fisheries, Forestry and Agriculture Crown Lands Division

3.900

487.5

1.950

## **NOTE TO USERS**

The information on this map was compiled from land surveys registered in the Crown Lands Registry.

Since the Registry does not contain information on all land ownership within the Province, the information depicted cannot be considered complete.

The boundary lines shown are intended to be used as an index to land titles issued by the Crown. The accuracy of the plot is not sufficient for measurement purposes and does not guarantee title.

Users finding any errors or omissions on this map sheet are asked to contact the Crown Lands Inquiries Line by telephone at 1-833-891-3249 or by email at CrownLandsInfo@gov.nl.ca.

Scale 1:50,000