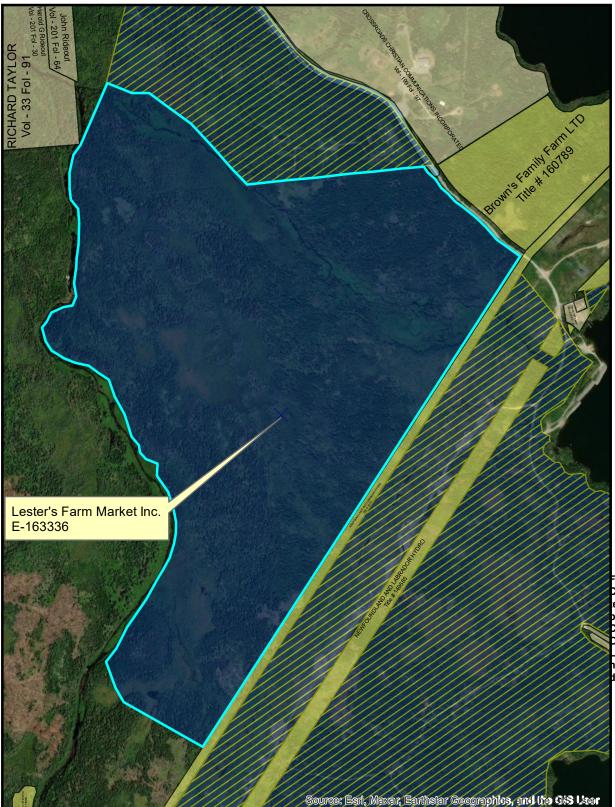

## Department of Fisheries, Forestry and Agriculture Newfoundland Labrador

Meters 760

## **NOTE TO USERS**

The information on this map was compiled from land surveys registered in the Crown Lands Registry.

Since the Registry does not contain information on all land ownership within the Province, the information depicted cannot be considered

The boundary lines shown are intended to be used as an index to land titles issued by the Crown. The accuracy of the plot is not sufficient for measurement purposes and does not guarantee title.

Users finding any errors or omissions on this map sheet are asked to contact the Crown Lands Inquiries Line by telephone at 1-833-891-3249 or by email at CrownLandsInfo@gov.nl.ca.

Some titles may not be plotted due to Crown Lands volumes missing from the Crown Lands registry or not plotted due to insufficient survey information.

The User hereby indemnifies and saves harmless the Minister, his officers, employees and agents from and against all claims, demands, liabilities, actions or cause of actions alleging any loss, injury, damages and matter (including claims or demands for any violation of copyright or intellectual property) arising out of any missing or incomplete Crown Land titles, and the Minister, his or her officers, employees and agents shall not be liable for any loss of profits or contracts or any other loss of any kind as