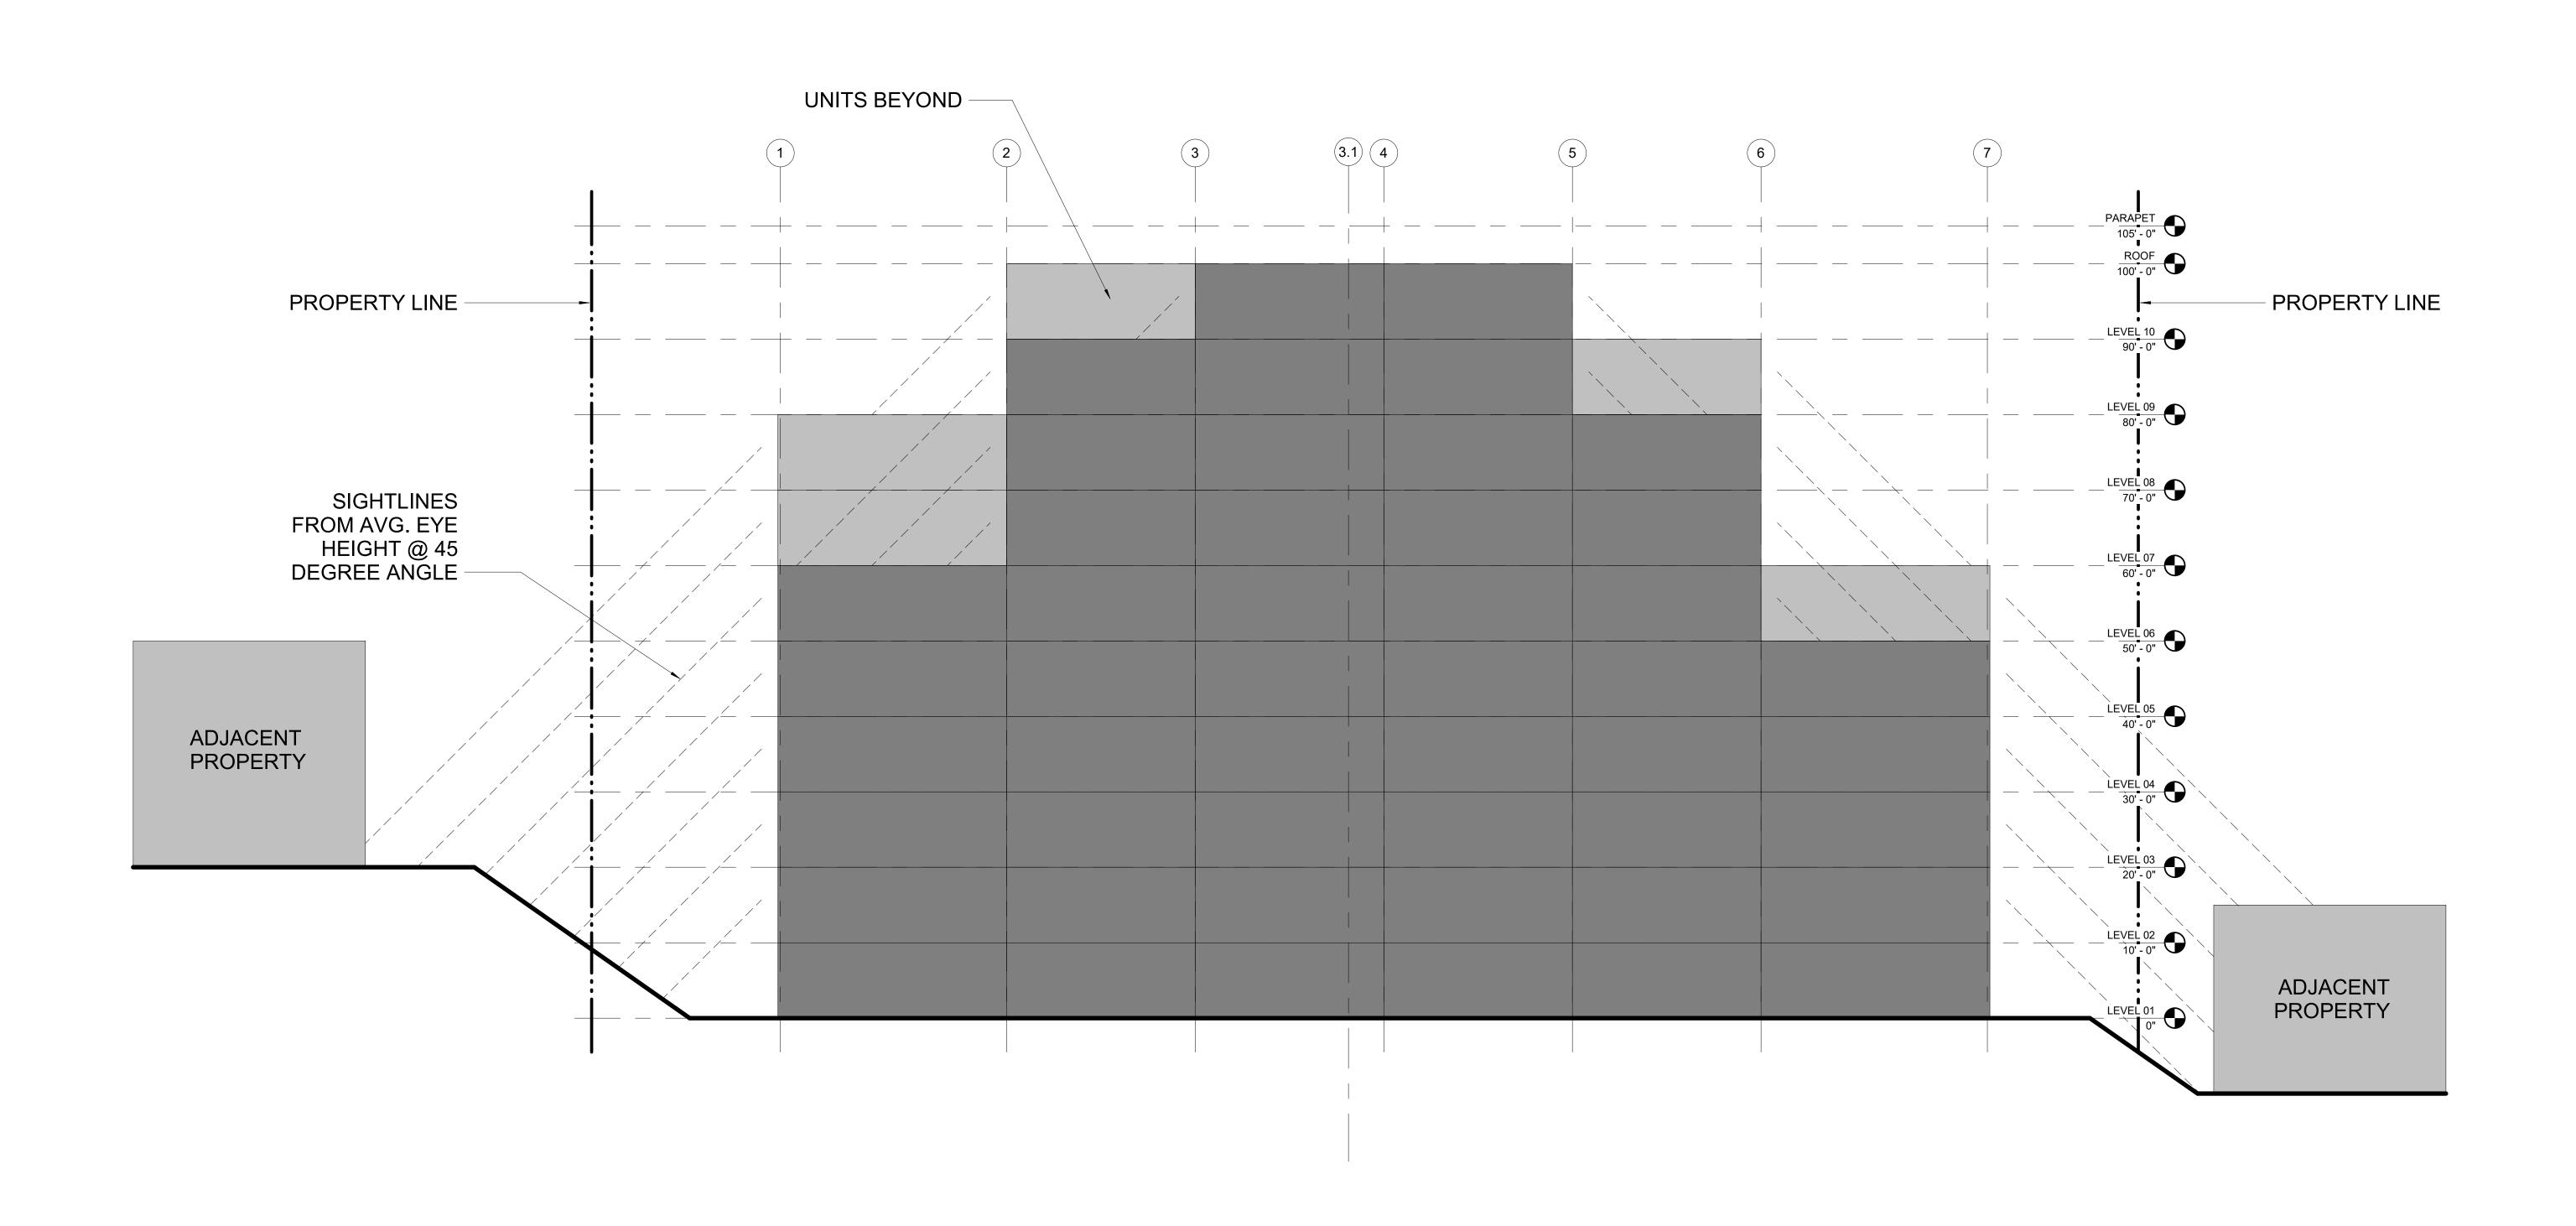

## WEST ELEVATION SIGHT LINE DIAGRAM - STEP-BACK BUILDING

SCALE: 3/32" = 1'-0"

\*PRELIMINARY NOT FOR CONSTRUCTION, PERMIT, OR REGULATORY APPROVAL. \*RENDERING IS REPRESENTATIVE OF DESIGN INTENT ONLY. IT IS NOT A PHOTOREALISTIC REPRESENTATION OF ACTUAL MATERIALS PROPOSED AND SHOULD BE CONSIDERED PRELIMINARY AT ALL STAGES. \*ALL BUILDING AREAS ARE APPROXIMATE UNTIL BUILDING FOOTPRINT / ENTRY DESIGNS ARE FINALIZED.