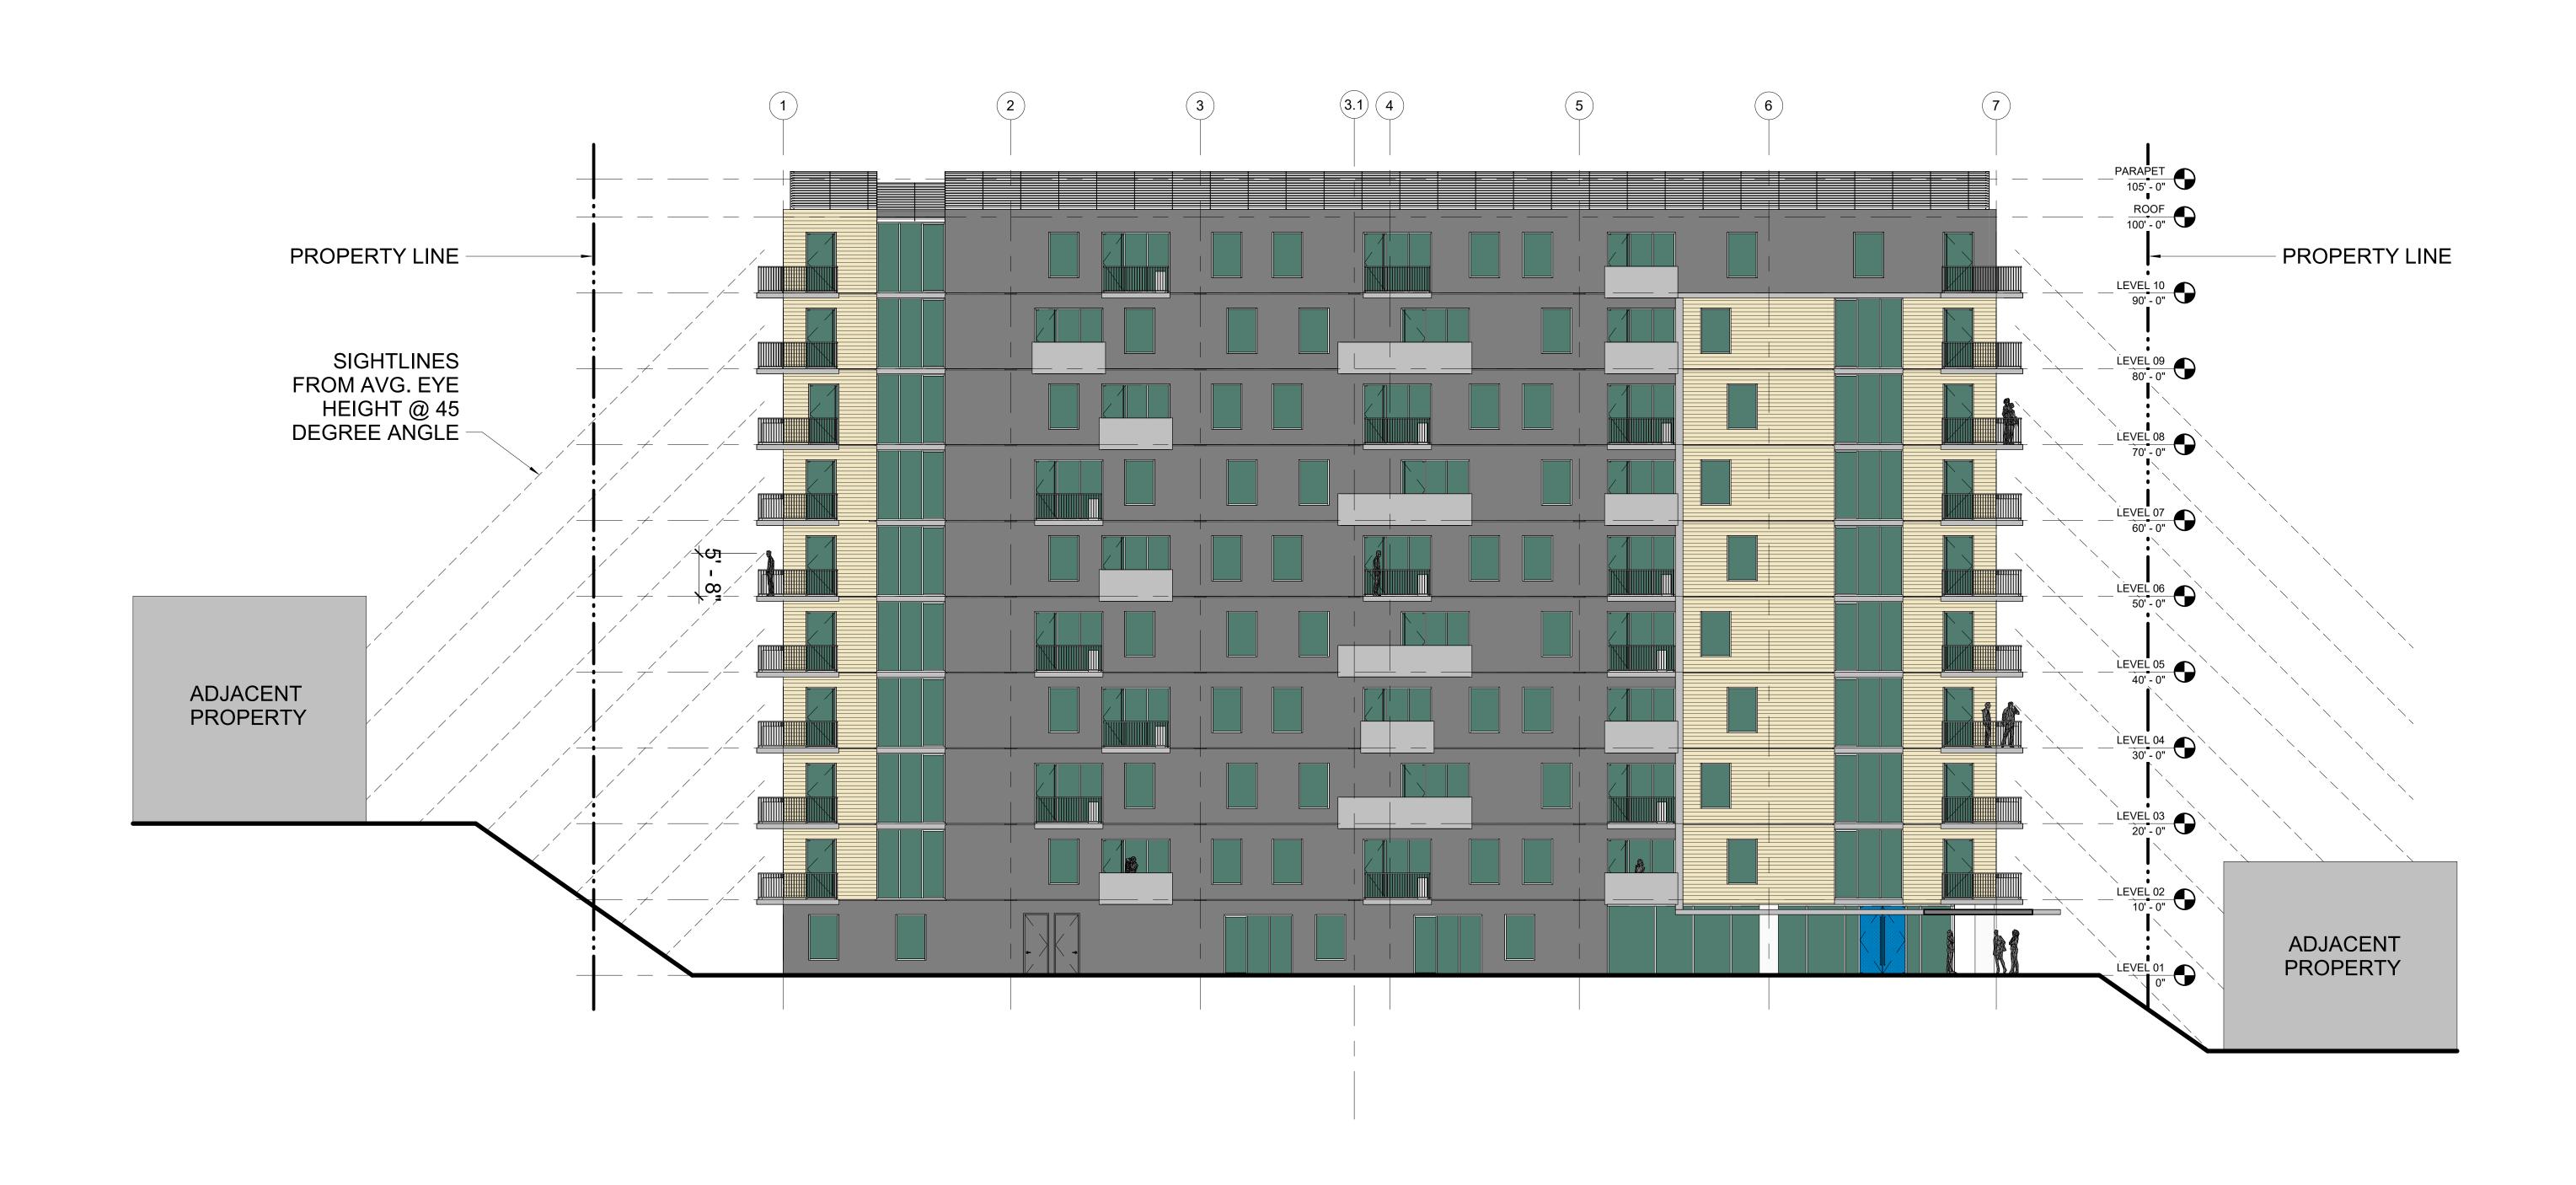

## WEST ELEVATION SIGHT LINE DIAGRAM

SCALE: 3/32" = 1'-0"

\*PRELIMINARY NOT FOR CONSTRUCTION, PERMIT, OR REGULATORY APPROVAL. \*RENDERING IS REPRESENTATIVE OF DESIGN INTENT ONLY. IT IS NOT A PHOTOREALISTIC REPRESENTATION OF ACTUAL MATERIALS PROPOSED AND SHOULD BE CONSIDERED PRELIMINARY AT ALL STAGES.
\*ALL BUILDING AREAS ARE APPROXIMATE UNTIL BUILDING FOOTPRINT / ENTRY DESIGNS ARE FINALIZED.