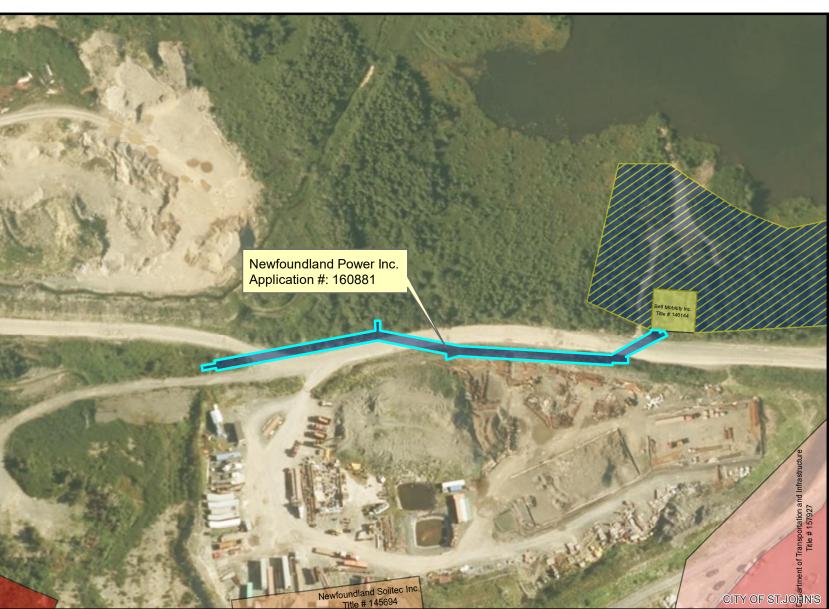

## Department of Fisheries, Forestry and Agriculture Crown Lands Division

## **NOTE TO USERS**

The information on this map was compiled from land surveys registered in the Crown Lands Registry

Since the Registry does not contain information on all land ownership within the Province, the information depicted cannot be considered complete.

The boundary lines shown are intended to be used as an index to land titles issued by the Crown. The accuracy of the plot is not sufficient for measurement purposes and does not guarantee title.

Users finding any errors or omissions on this map sheet are asked to contact the Crown Lands Inquiries Line by telephone at 1-833-891-3249 or by email at CrownLandsInfo@gov.nl.ca.

Some titles may not be plotted due to Crown Lands volumes missing from the Crown Lands registry or not plotted due to insufficient survey information

The User hereby indemnifies and saves harmless the Minister, his officers, employees and agents from and against all claims, demands, liabilities, actions or cause of actions alleging any loss, injury, damages and matter (including claims or demands for any violation of copyright or intellectual property) arising out of any missing or incomplete Crown Land titles, and the Minister, his or her officers, employees and agents shall not be liable for any loss of profits or contracts or any other loss of any kind as a result.