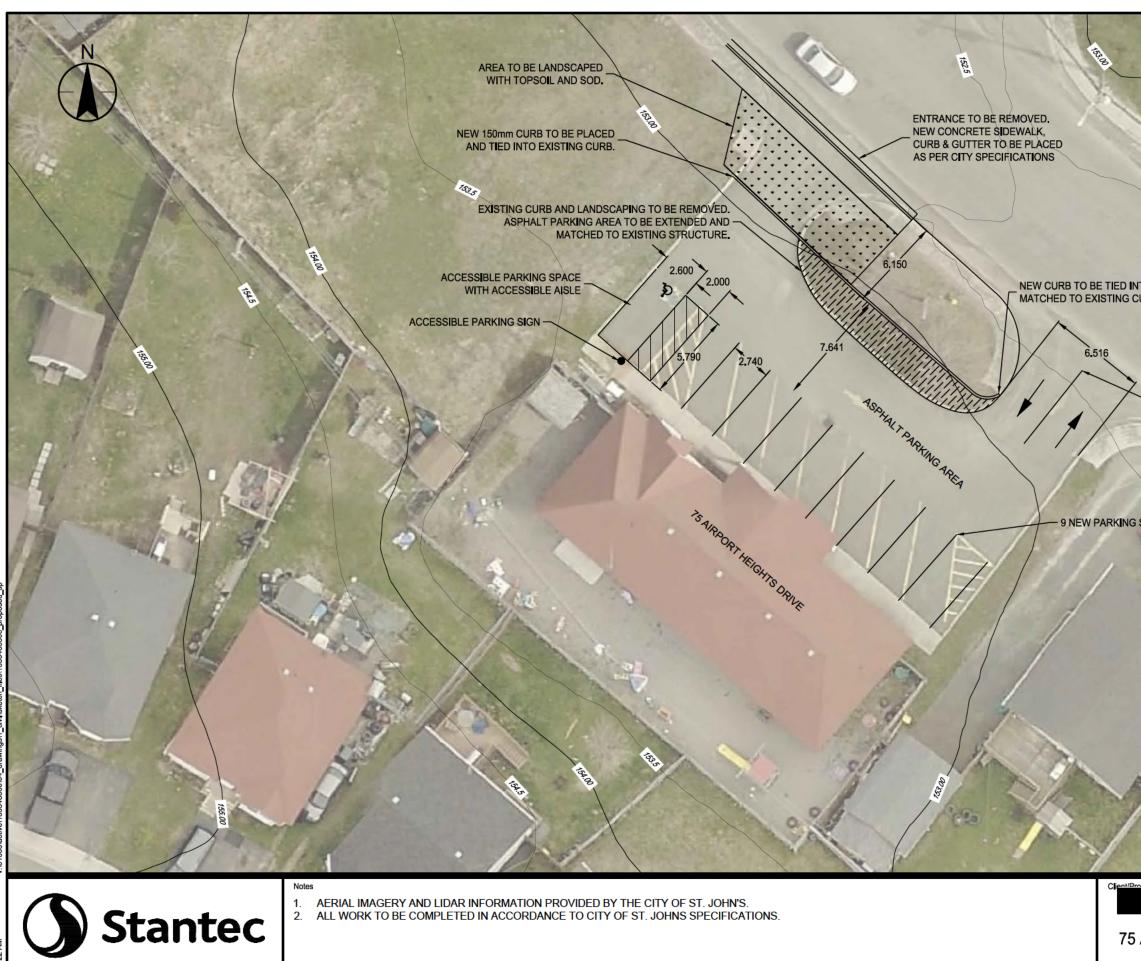

There are no development or engineering concerns with the proposed amendment. The development will require 17 parking spaces. The applicants have proposed 10 parking spaces and have requested parking relief for 7 spaces. The applicant is asking for parking relief because the property is within walking distance to the adjacent residential neighbourhood. Further, there is on-street parking available on the opposite side of the street from 40 Airport Heights Drive to Canso Place. Please note, the attached site plan will be updated prior to public consultation to display a 1.8 metre fence surrounding the property.