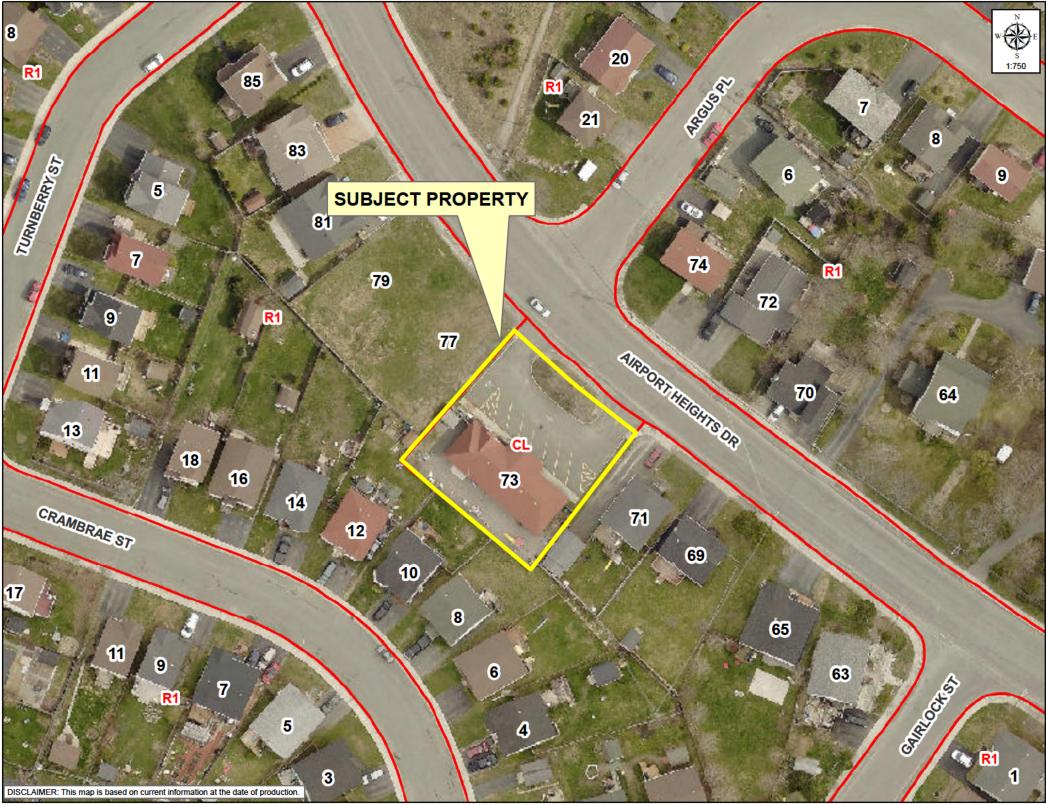

#### Discussion – Background and Current Status:

The City has received an application for a pub and eatery at 75 Airport Heights Drive. The property is currently zoned Commercial Local which does not allow a Lounge or Eating Establishment use. The applicant has requested to rezone the property to Commercial Neighbourhood in which Lounge and Eating Establishment are discretionary uses. The properties surrounding 75 Airport Heights Drive are zoned Residential Low Density (R1) and a majority of the properties are dwellings, apart from two vacant lots adjacent to the property on the western side.

The property is designated Residential Low Density (RLD) under the St. John's Municipal Plan and applies to those areas characterized by a predominance of single detached dwellings. The current Commercial Local Zone is permitted under the RLD District, however a rezoning to the Commercial Neighbourhood (CN) Zone would require a Municipal Plan amendment to the Commercial General District, as the CN Zone allows for more commercial uses than the CL Zone.

The building at 75 Airport Heights Drive was built as a Daycare Centre and was rezoned in June 2018 to the CL Zone to accommodate commercial uses such as office, take-out or hair salon. The same applicant is now requesting the CN Zone for a pub and eatery. During the public consultation for the rezoning in 2018, there were concerns raised by residents regarding the change to a commercial zone. The neighbourhood felt that a commercial zone would increase traffic and create a precedent for more requests for commercial uses. However, the