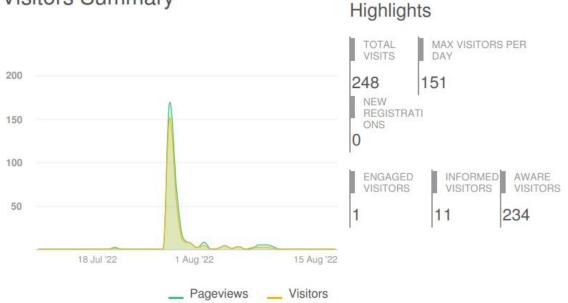

Planning St. John's: Text Amendment - Residential Reduced Lot (RRL) Zone Driveways EngageStJohns.ca Report August 2022

Visitors Summary

Types of visitors:

- Total visits: unique sessions (may be the same person visiting multiple times) •
- Aware: visited at least one page •
- Informed: has taken the "next step" from being aware and clicked on something •
- Engaged: has contributed to a tool (comment or question) •