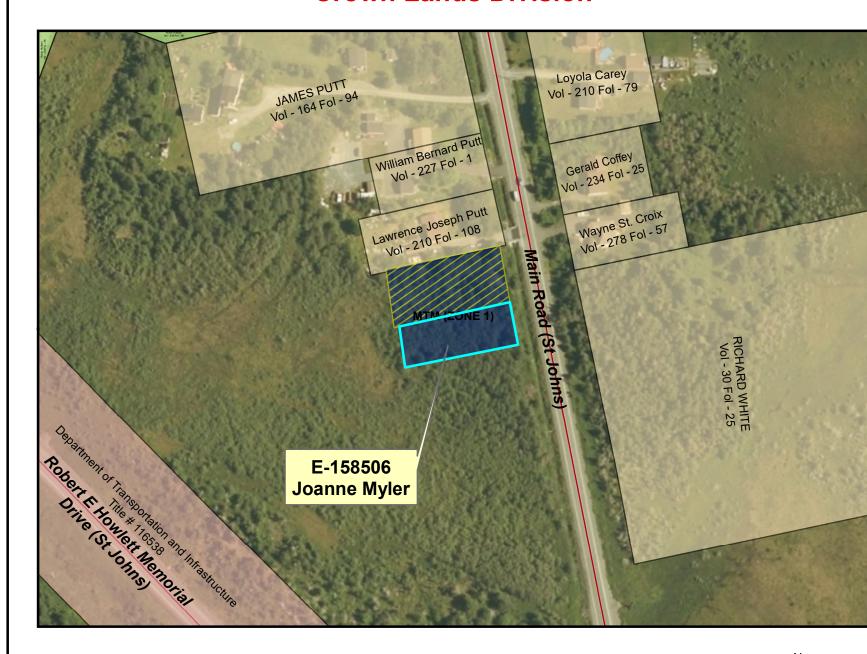

## Department of Fisheries, Forestry and Agriculture Crown Lands Division

## **NOTE TO USERS**

The information on this map was compiled from land surveys registered in the Crown Lands Registry

Since the Registry does not contain information on all land ownership within the Province, the information depicted cannot be considered complete.

The boundary lines shown are intended to be used as an index to land titles issued by the Crown. The accuracy of the plot is not sufficient for measurement purposes and does not guarantee title.

Users finding any errors or omissions on this map sheet are asked to contact the Crown Lands Inquiries Line by telephone at 1-833-891-3249 or by email at CrownLandsInfo@gov.nl.ca.

Some titles may not be plotted due to Crown Lands volumes missing from the Crown Lands registry or not plotted due to insufficient survey information

The User hereby indemnifies and saves harmless the Minister, his officers, employees and agents from and against all claims, demands, liabilities, actions or cause of actions alleging any loss, injury, damages and matter (including claims or demands for any violation of copyright or intellectual property) arising out of any missing or incomplete Crown Land titles, and the Minister, his or her officers, employees and agents shall not be liable for any loss of profits or contracts or any other loss of any kind as a result.