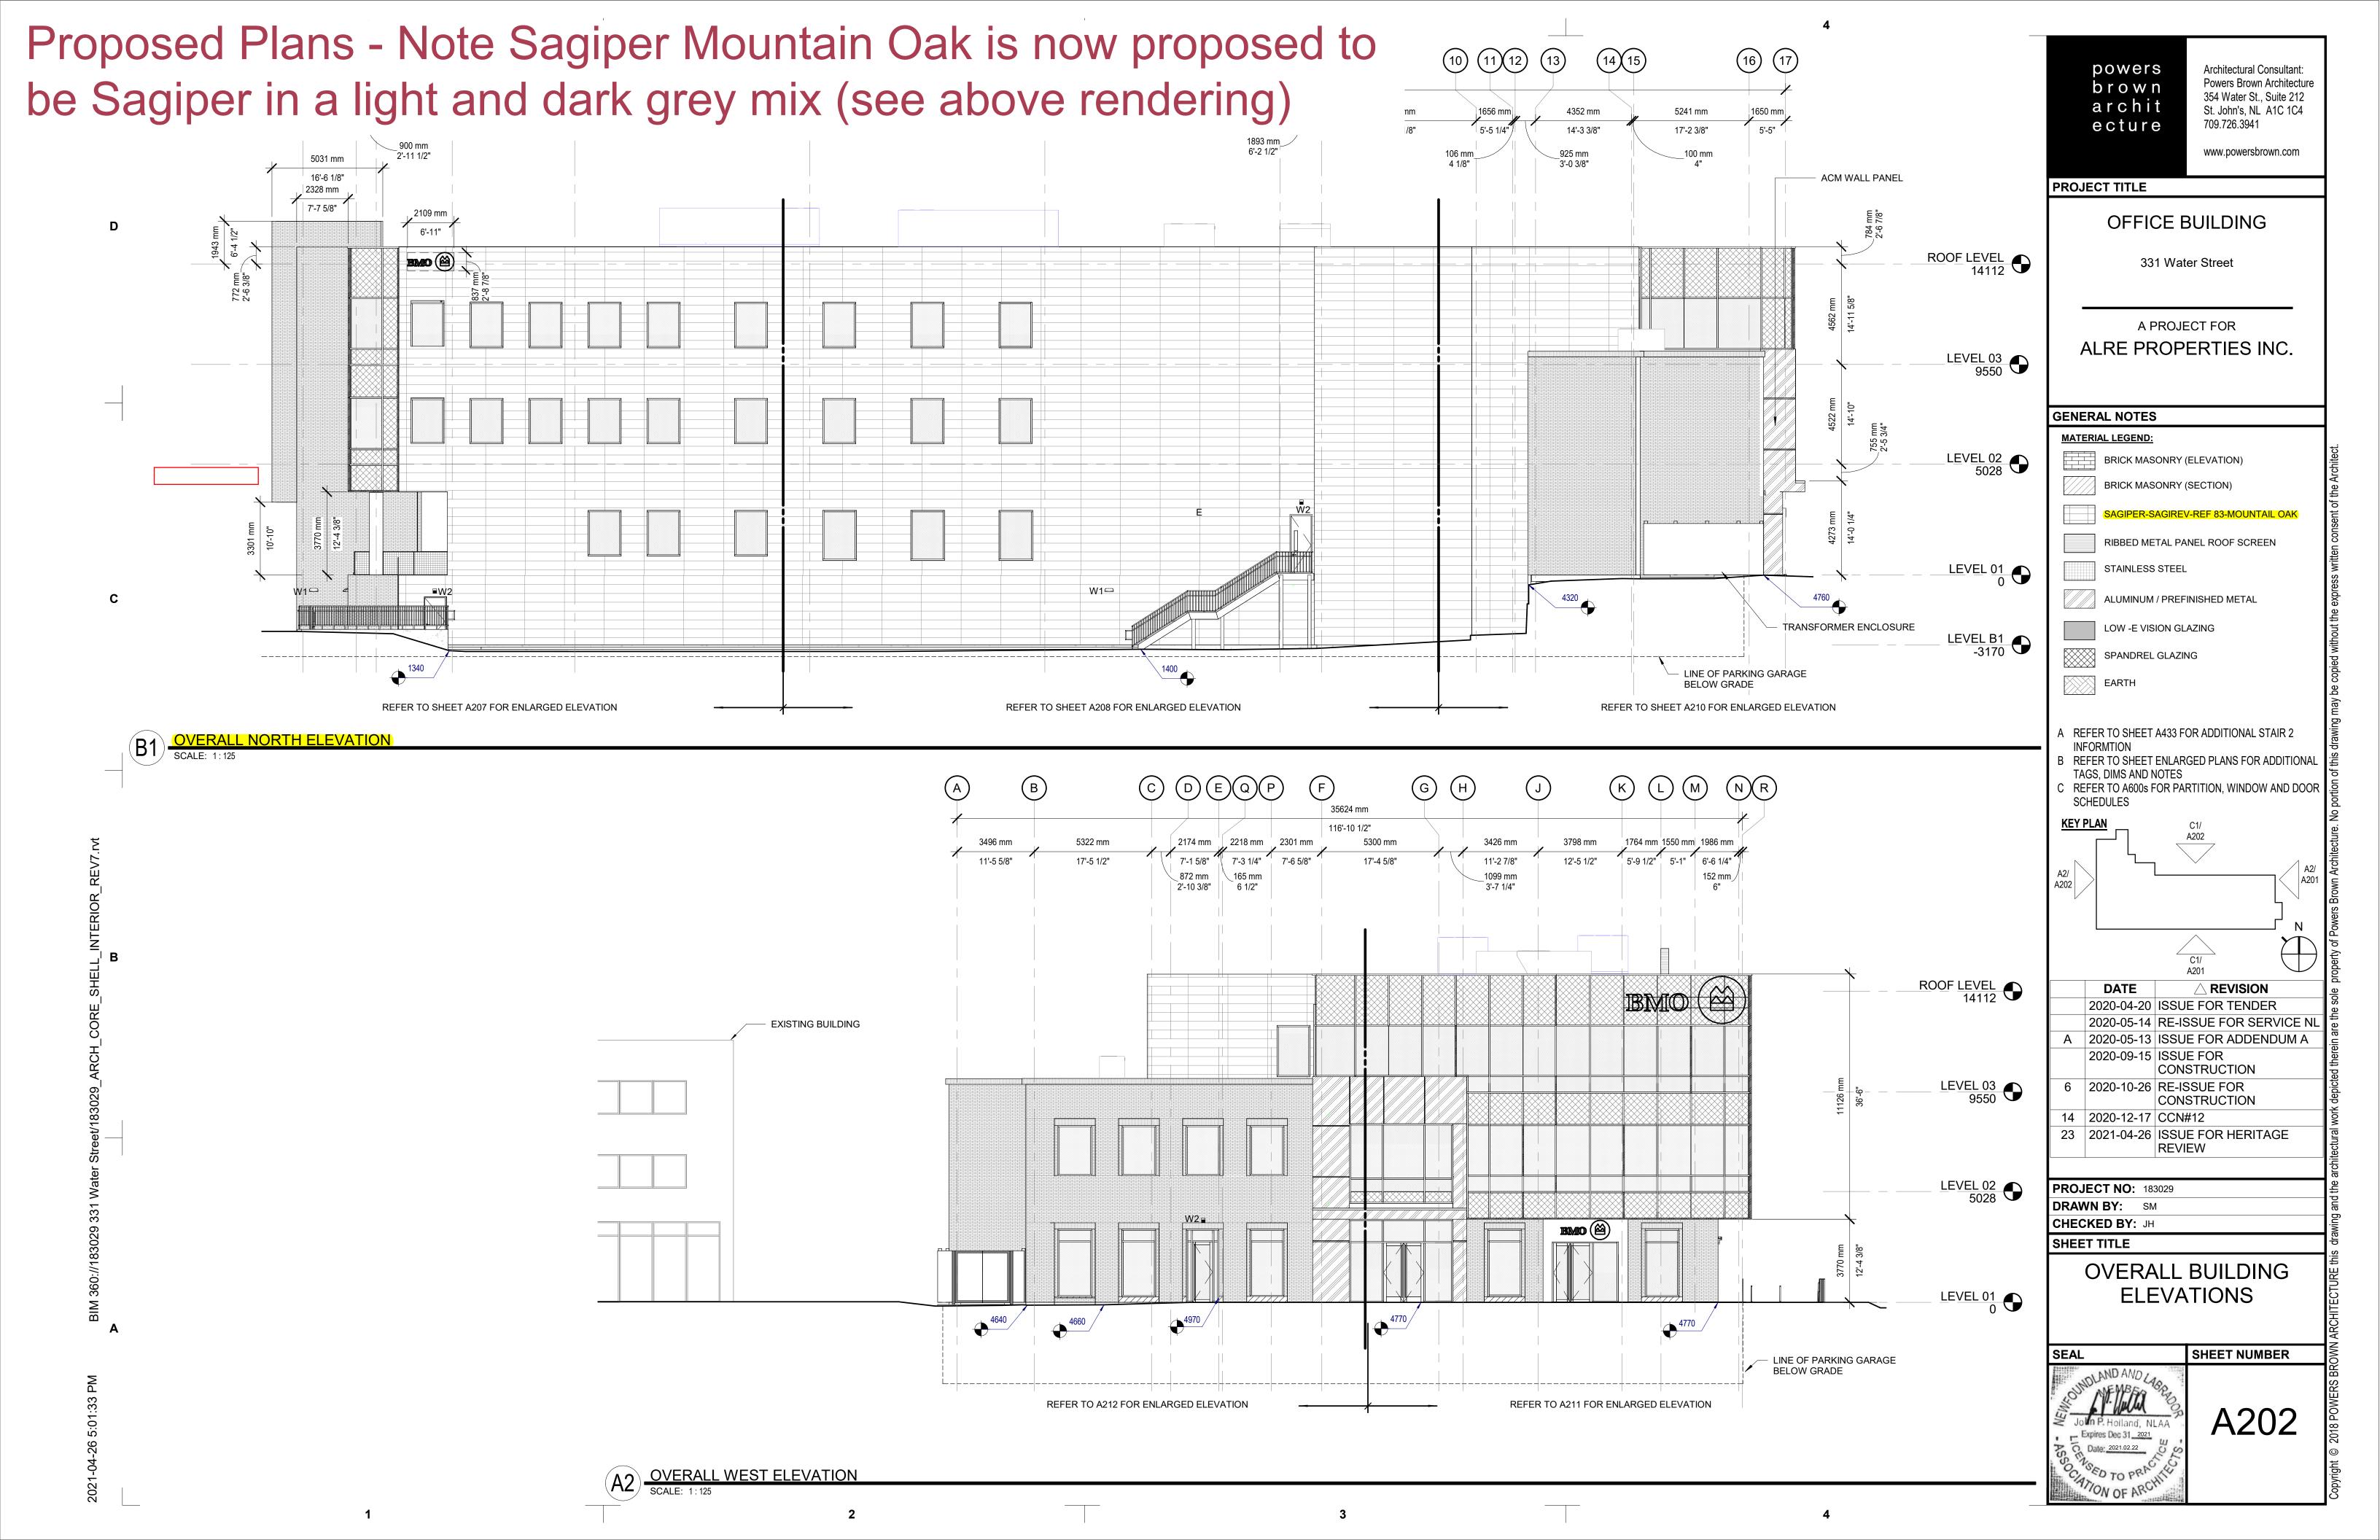

## NORTH ELEVATION - MATERIAL OPTION #1 SCALE: 1:100 (10) (11) (12) (13) (14) (15)2 3 SAGIPER SAGIWALL #7016 LEVEL 01 SAGIPER SAGIWALL #7001

\*PRELIMINARY NOT FOR CONSTRUCTION, PERMIT, OR REGULATORY APPROVAL. \*RENDERING IS REPRESENTATIVE OF DESIGN INTENT ONLY. IT IS NOT A PHOTOREALISTIC REPRESENTATION OF ACTUAL MATERIALS PROPOSED AND SHOULD BE CONSIDERED PRELIMINARY AT ALL STAGES.

\*ALL BUILDING AREAS ARE APPROXIMATE UNTIL BUILDING FOOTPRINT / ENTRY DESIGNS ARE FINALIZED.

OFFICE BUILDING
A PROJECT FOR
ALRE PROPERTIES INC.

NORTH EAST PERSPECTIVE - HARBOUR DRIVE

Approved Materials - \*NOTE: Staff have placed labels on the applicant's most recent drawing. This rending below shows PVC material on the building but the labels indicate the material that was approved by Council. Staff only have black and white elevations of the approved development.