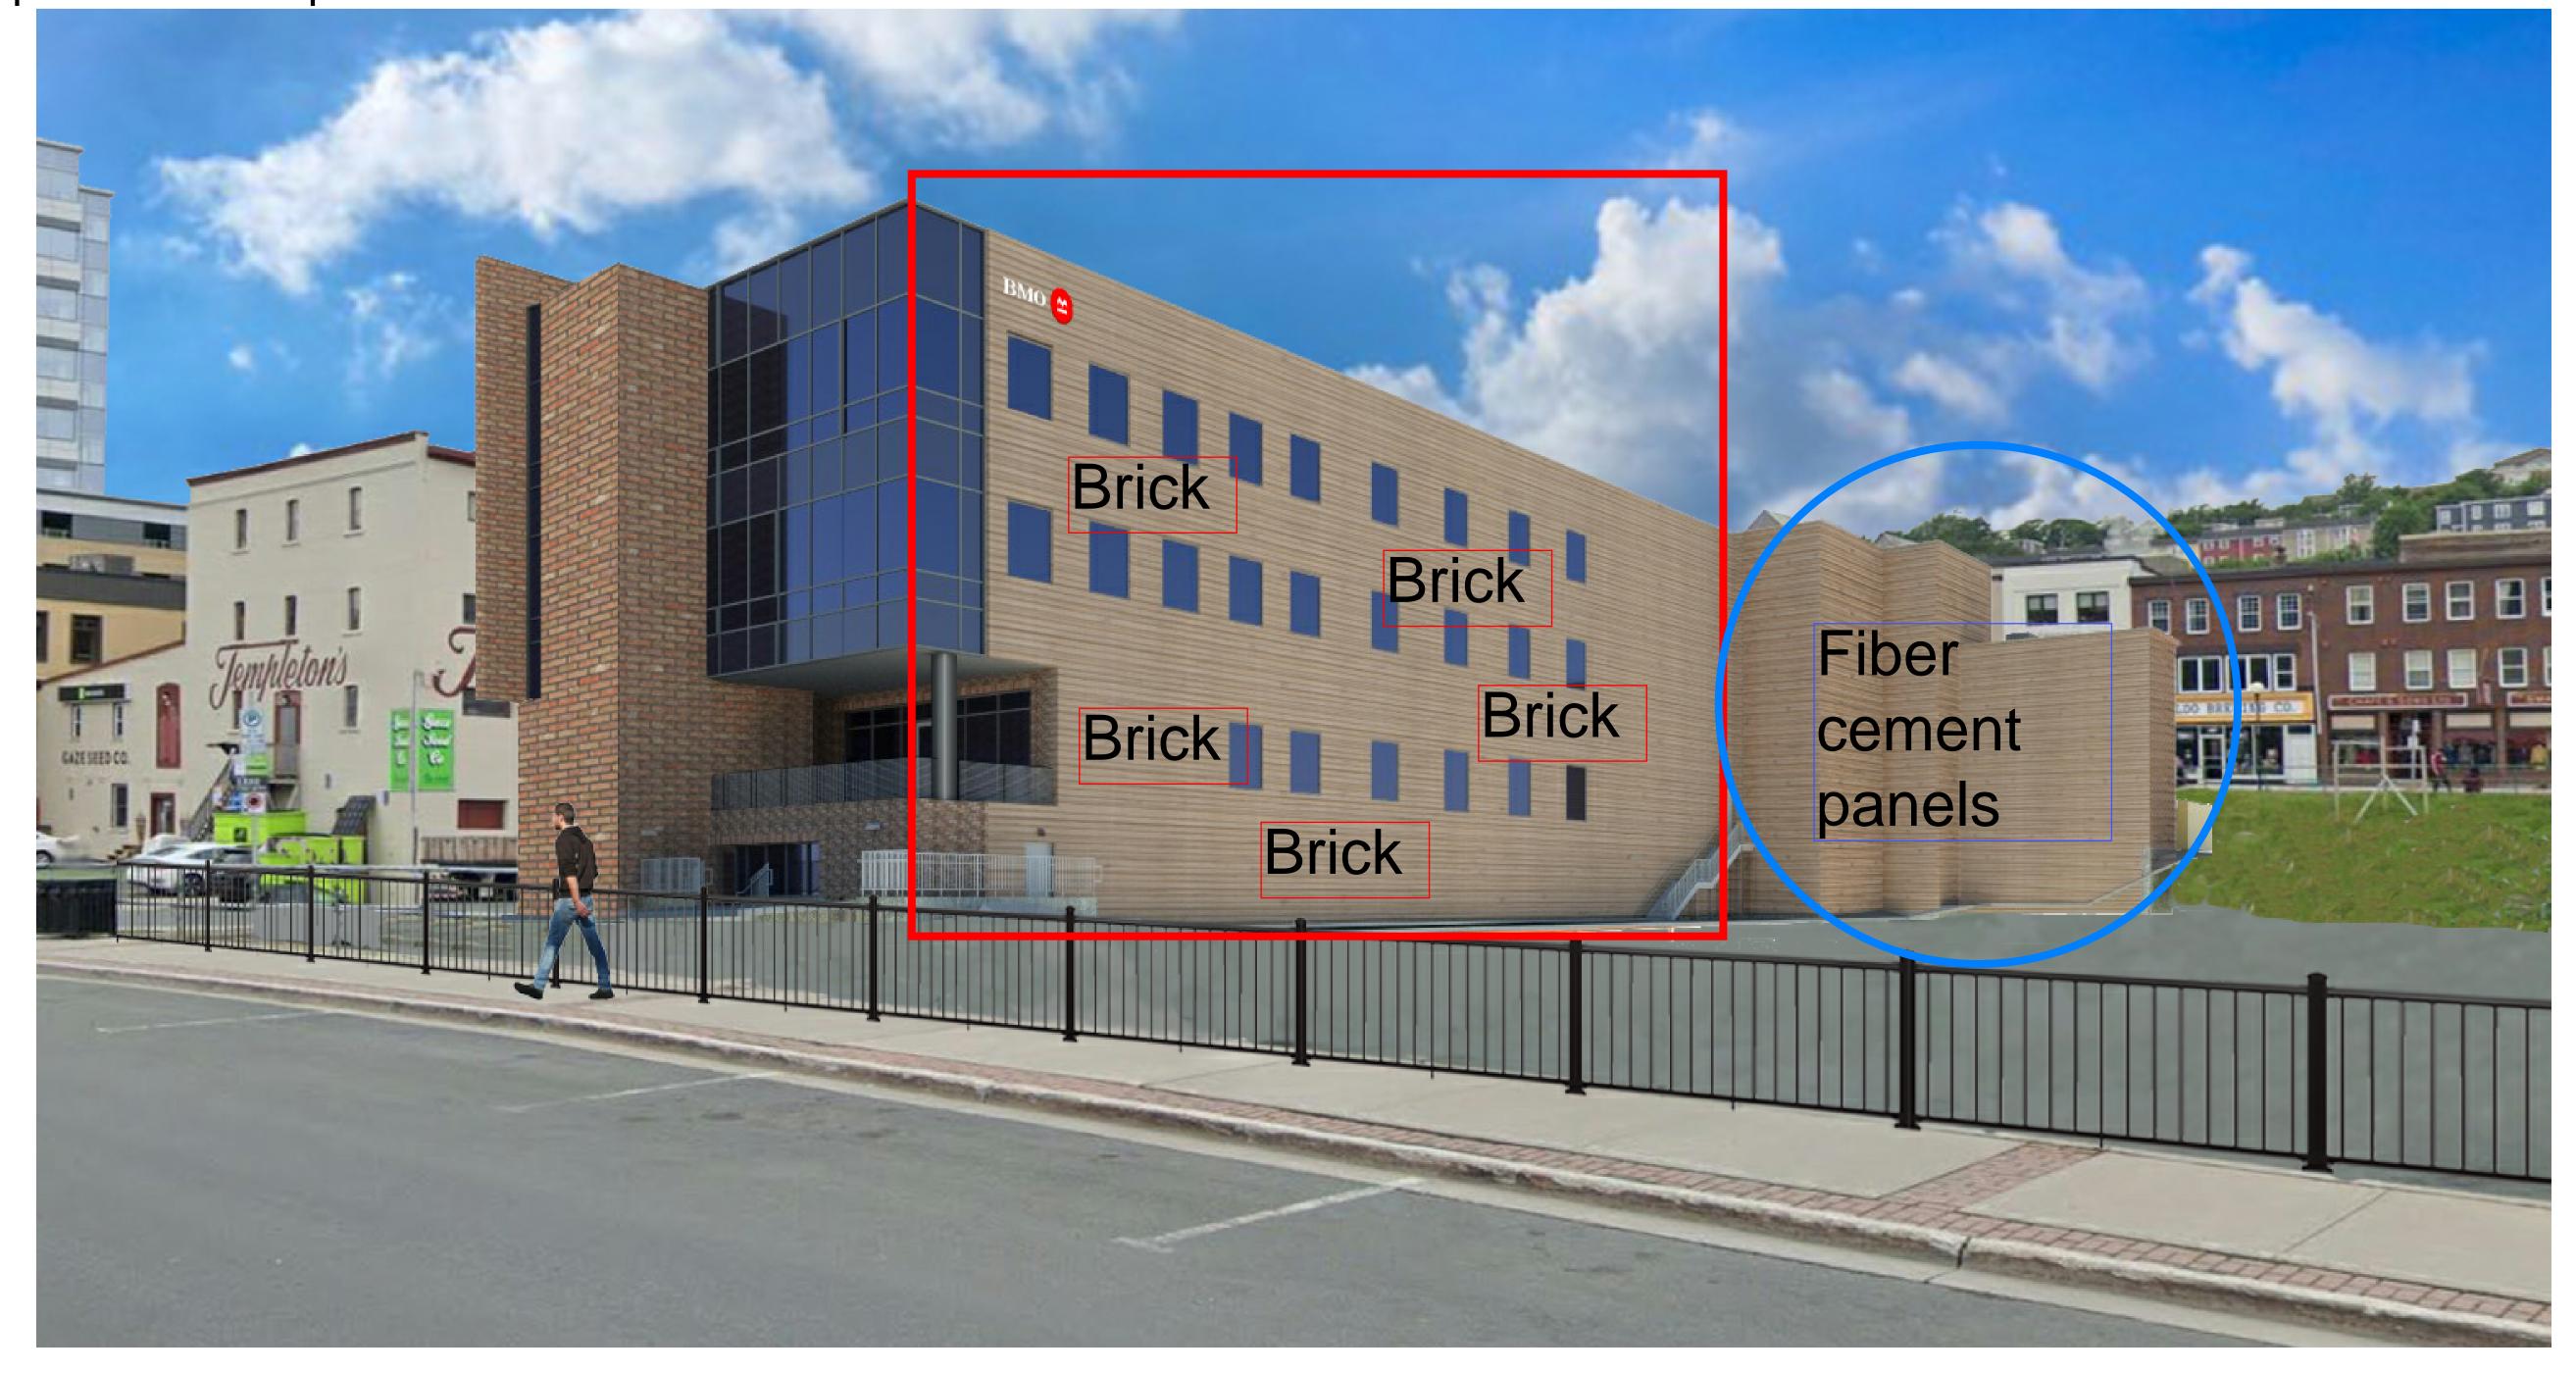

\*ALL BUILDING AREAS ARE APPROXIMATE UNTIL BUILDING FOOTPRINT / ENTRY DESIGNS ARE FINALIZED.

OFFICE BUILDING
A PROJECT FOR
ALRE PROPERTIES INC.

NORTH EAST PERSPECTIVE - HARBOUR DRIVE

Approved Materials - \*NOTE: Staff have placed labels on the applicant's most recent drawing. This rending below shows PVC material on the building but the labels indicate the material that was approved by Council. Staff only have black and white elevations of the approved development.

## Area proposed by the applicant to be replaced with PVC

\*PRELIMINARY NOT FOR CONSTRUCTION, PERMIT, OR REGULATORY APPROVAL. \*RENDERING IS REPRESENTATIVE OF DESIGN INTENT ONLY. IT IS NOT A PHOTOREALISTIC REPRESENTATION OF ACTUAL MATERIALS PROPOSED AND SHOULD BE CONSIDERED PRELIMINARY AT ALL STAGE
\*ALL BUILDING AREAS ARE APPROXIMATE UNTIL BUILDING FOOTPRINT / ENTRY DESIGNS ARE FINALIZED.