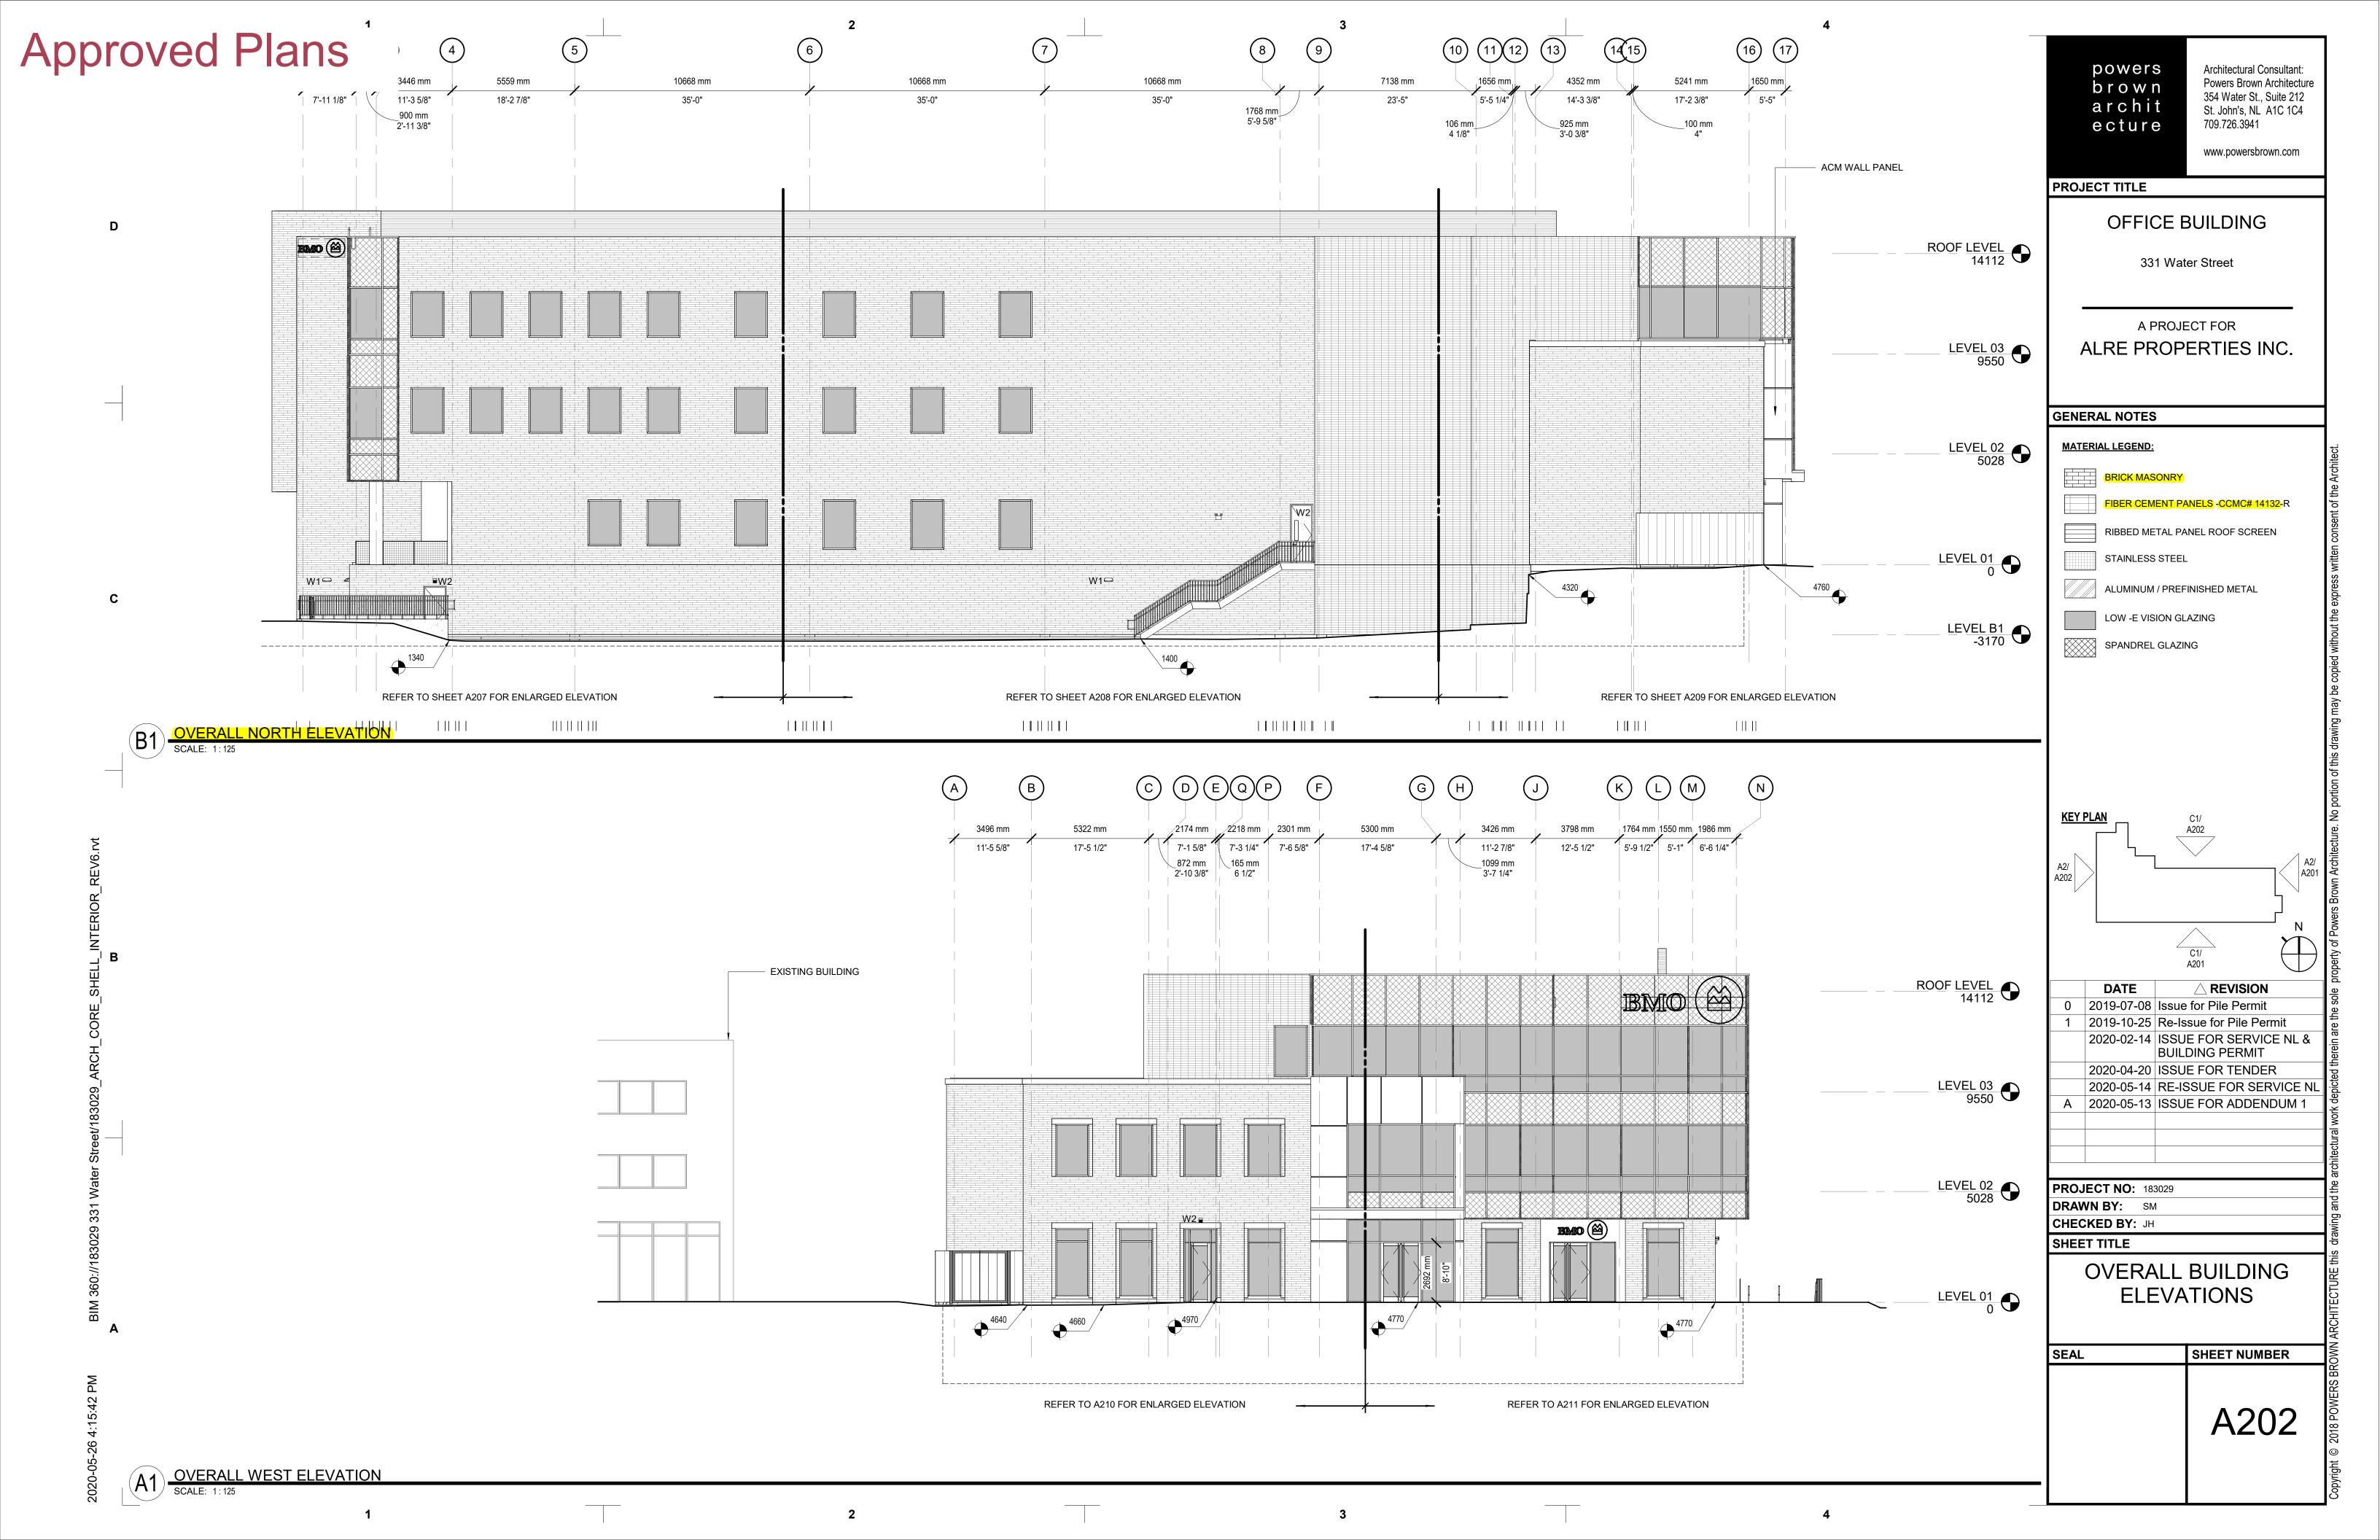

## NORTH ELEVATION - MATERIAL OPTION #1 RENDER

VIEW FROM HARBOUR DR. SCALE:

\*PRELIMINARY NOT FOR CONSTRUCTION, PERMIT, OR REGULATORY APPROVAL. \*RENDERING IS REPRESENTATIVE OF DESIGN INTENT ONLY. IT IS NOT A PHOTOREALISTIC REPRESENTATION OF ACTUAL MATERIALS PROPOSED AND SHOULD BE CONSIDERED PRELIMINARY AT ALL STAG
\*ALL BUILDING AREAS ARE APPROXIMATE UNTIL BUILDING FOOTPRINT / ENTRY DESIGNS ARE FINALIZED.

OFFICE BUILDING
A PROJECT FOR
ALRE PROPERTIES INC.