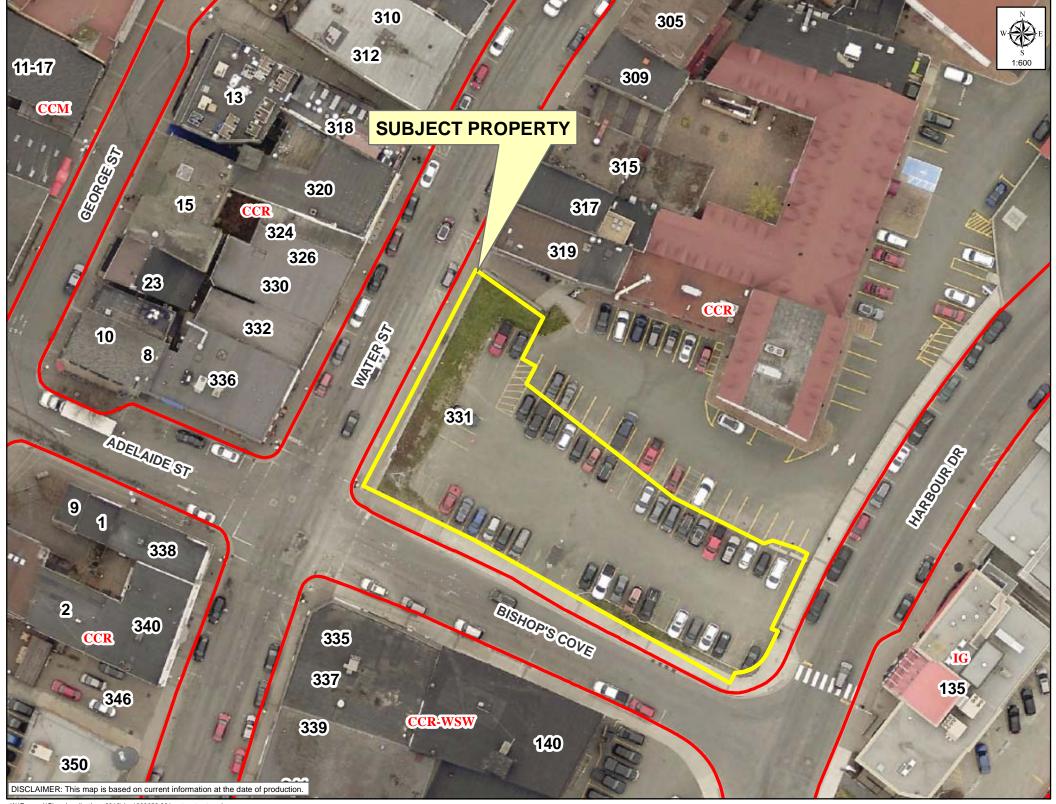

## NORTH ELEVATION - MATERIAL OPTION #1 RENDER

VIEW FROM HARBOUR DR. SCALE:

\*PRELIMINARY NOT FOR CONSTRUCTION, PERMIT, OR REGULATORY APPROVAL. \*RENDERING IS REPRESENTATIVE OF DESIGN INTENT ONLY. IT IS NOT A PHOTOREALISTIC REPRESENTATION OF ACTUAL MATERIALS PROPOSED AND SHOULD BE CONSIDERED PRELIMINARY AT ALL STAG
\*ALL BUILDING AREAS ARE APPROXIMATE UNTIL BUILDING FOOTPRINT / ENTRY DESIGNS ARE FINALIZED.

OFFICE BUILDING
A PROJECT FOR
ALRE PROPERTIES INC.