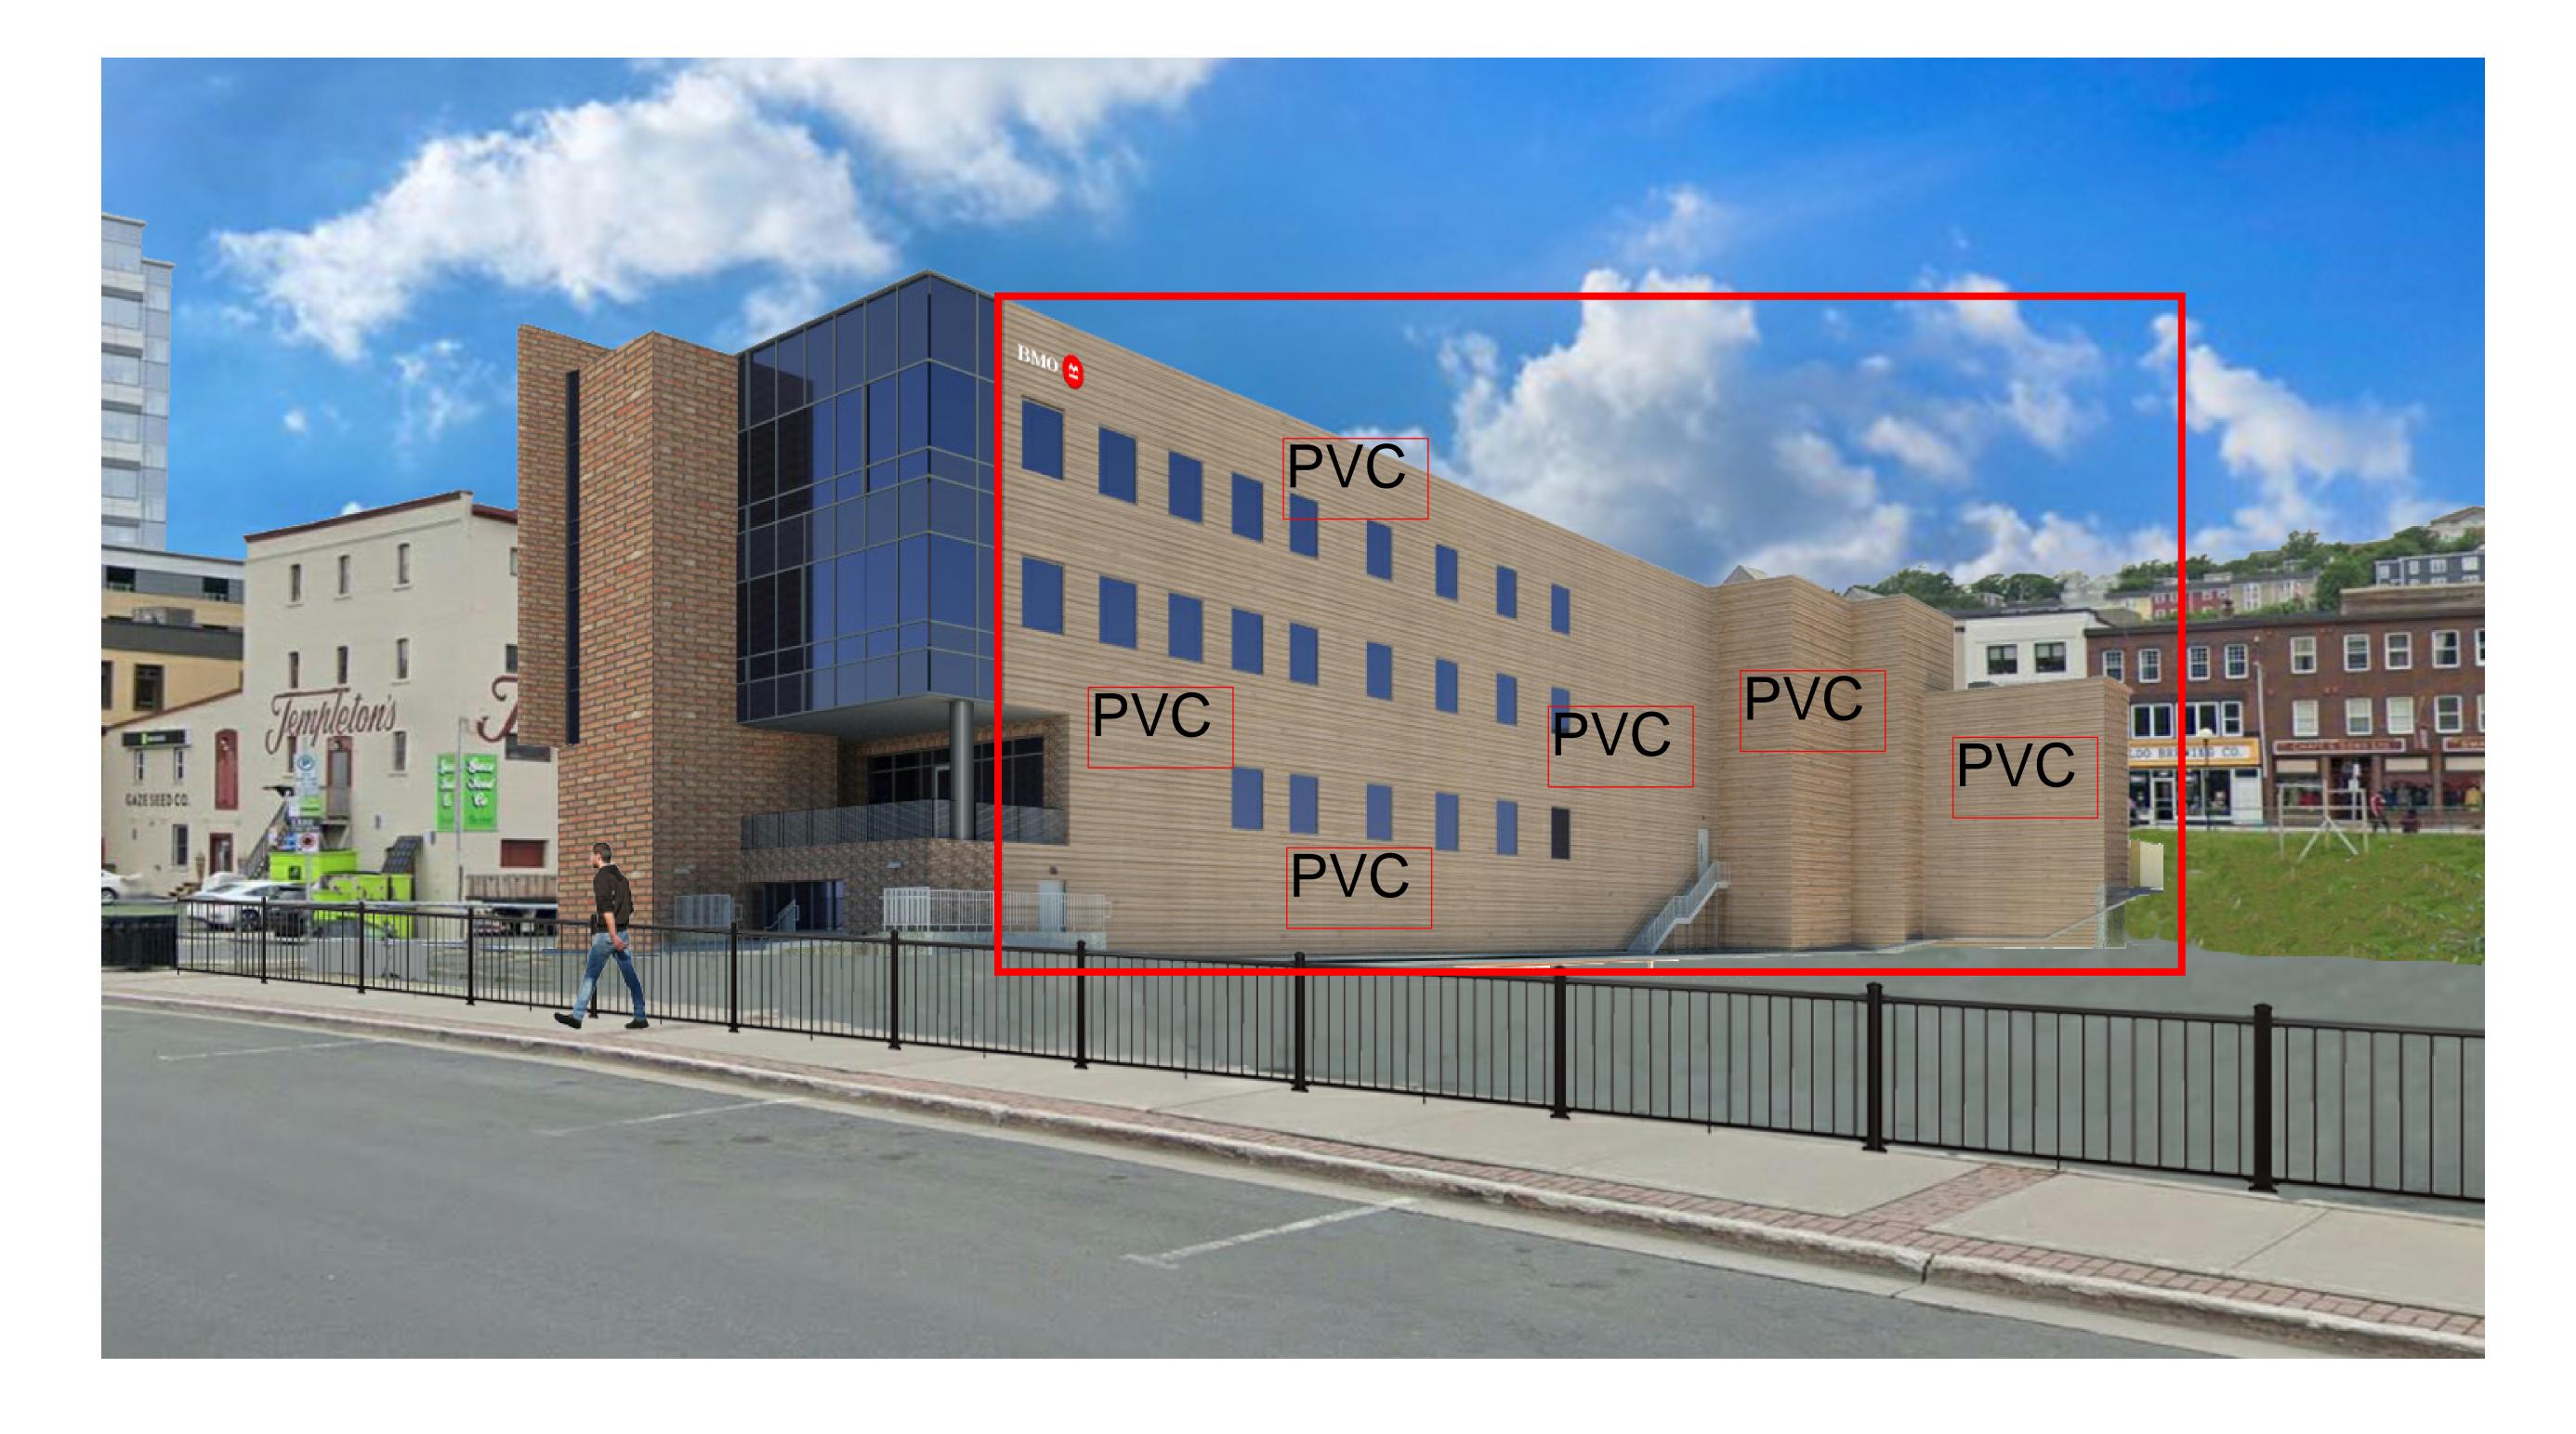

\*ALL BUILDING AREAS ARE APPROXIMATE UNTIL BUILDING FOOTPRINT / ENTRY DESIGNS ARE FINALIZED.

OFFICE BUILDING
A PROJECT FOR
ALRE PROPERTIES INC.

NORTH EAST PERSPECTIVE - HARBOUR DRIVE

Approved Materials - \*NOTE: Staff have placed labels on the applicant's most recent drawing. This rending below shows PVC material on the building but the labels indicate the material that was approved by Council. Staff only have black and white elevations of the approved development.

## Area proposed by the applicant to be replaced with PVC

\*PRELIMINARY NOT FOR CONSTRUCTION, PERMIT, OR REGULATORY APPROVAL. \*RENDERING IS REPRESENTATIVE OF DESIGN INTENT ONLY. IT IS NOT A PHOTOREALISTIC REPRESENTATION OF ACTUAL MATERIALS PROPOSED AND SHOULD BE CONSIDERED PRELIMINARY AT ALL STAGE
\*ALL BUILDING AREAS ARE APPROXIMATE UNTIL BUILDING FOOTPRINT / ENTRY DESIGNS ARE FINALIZED.