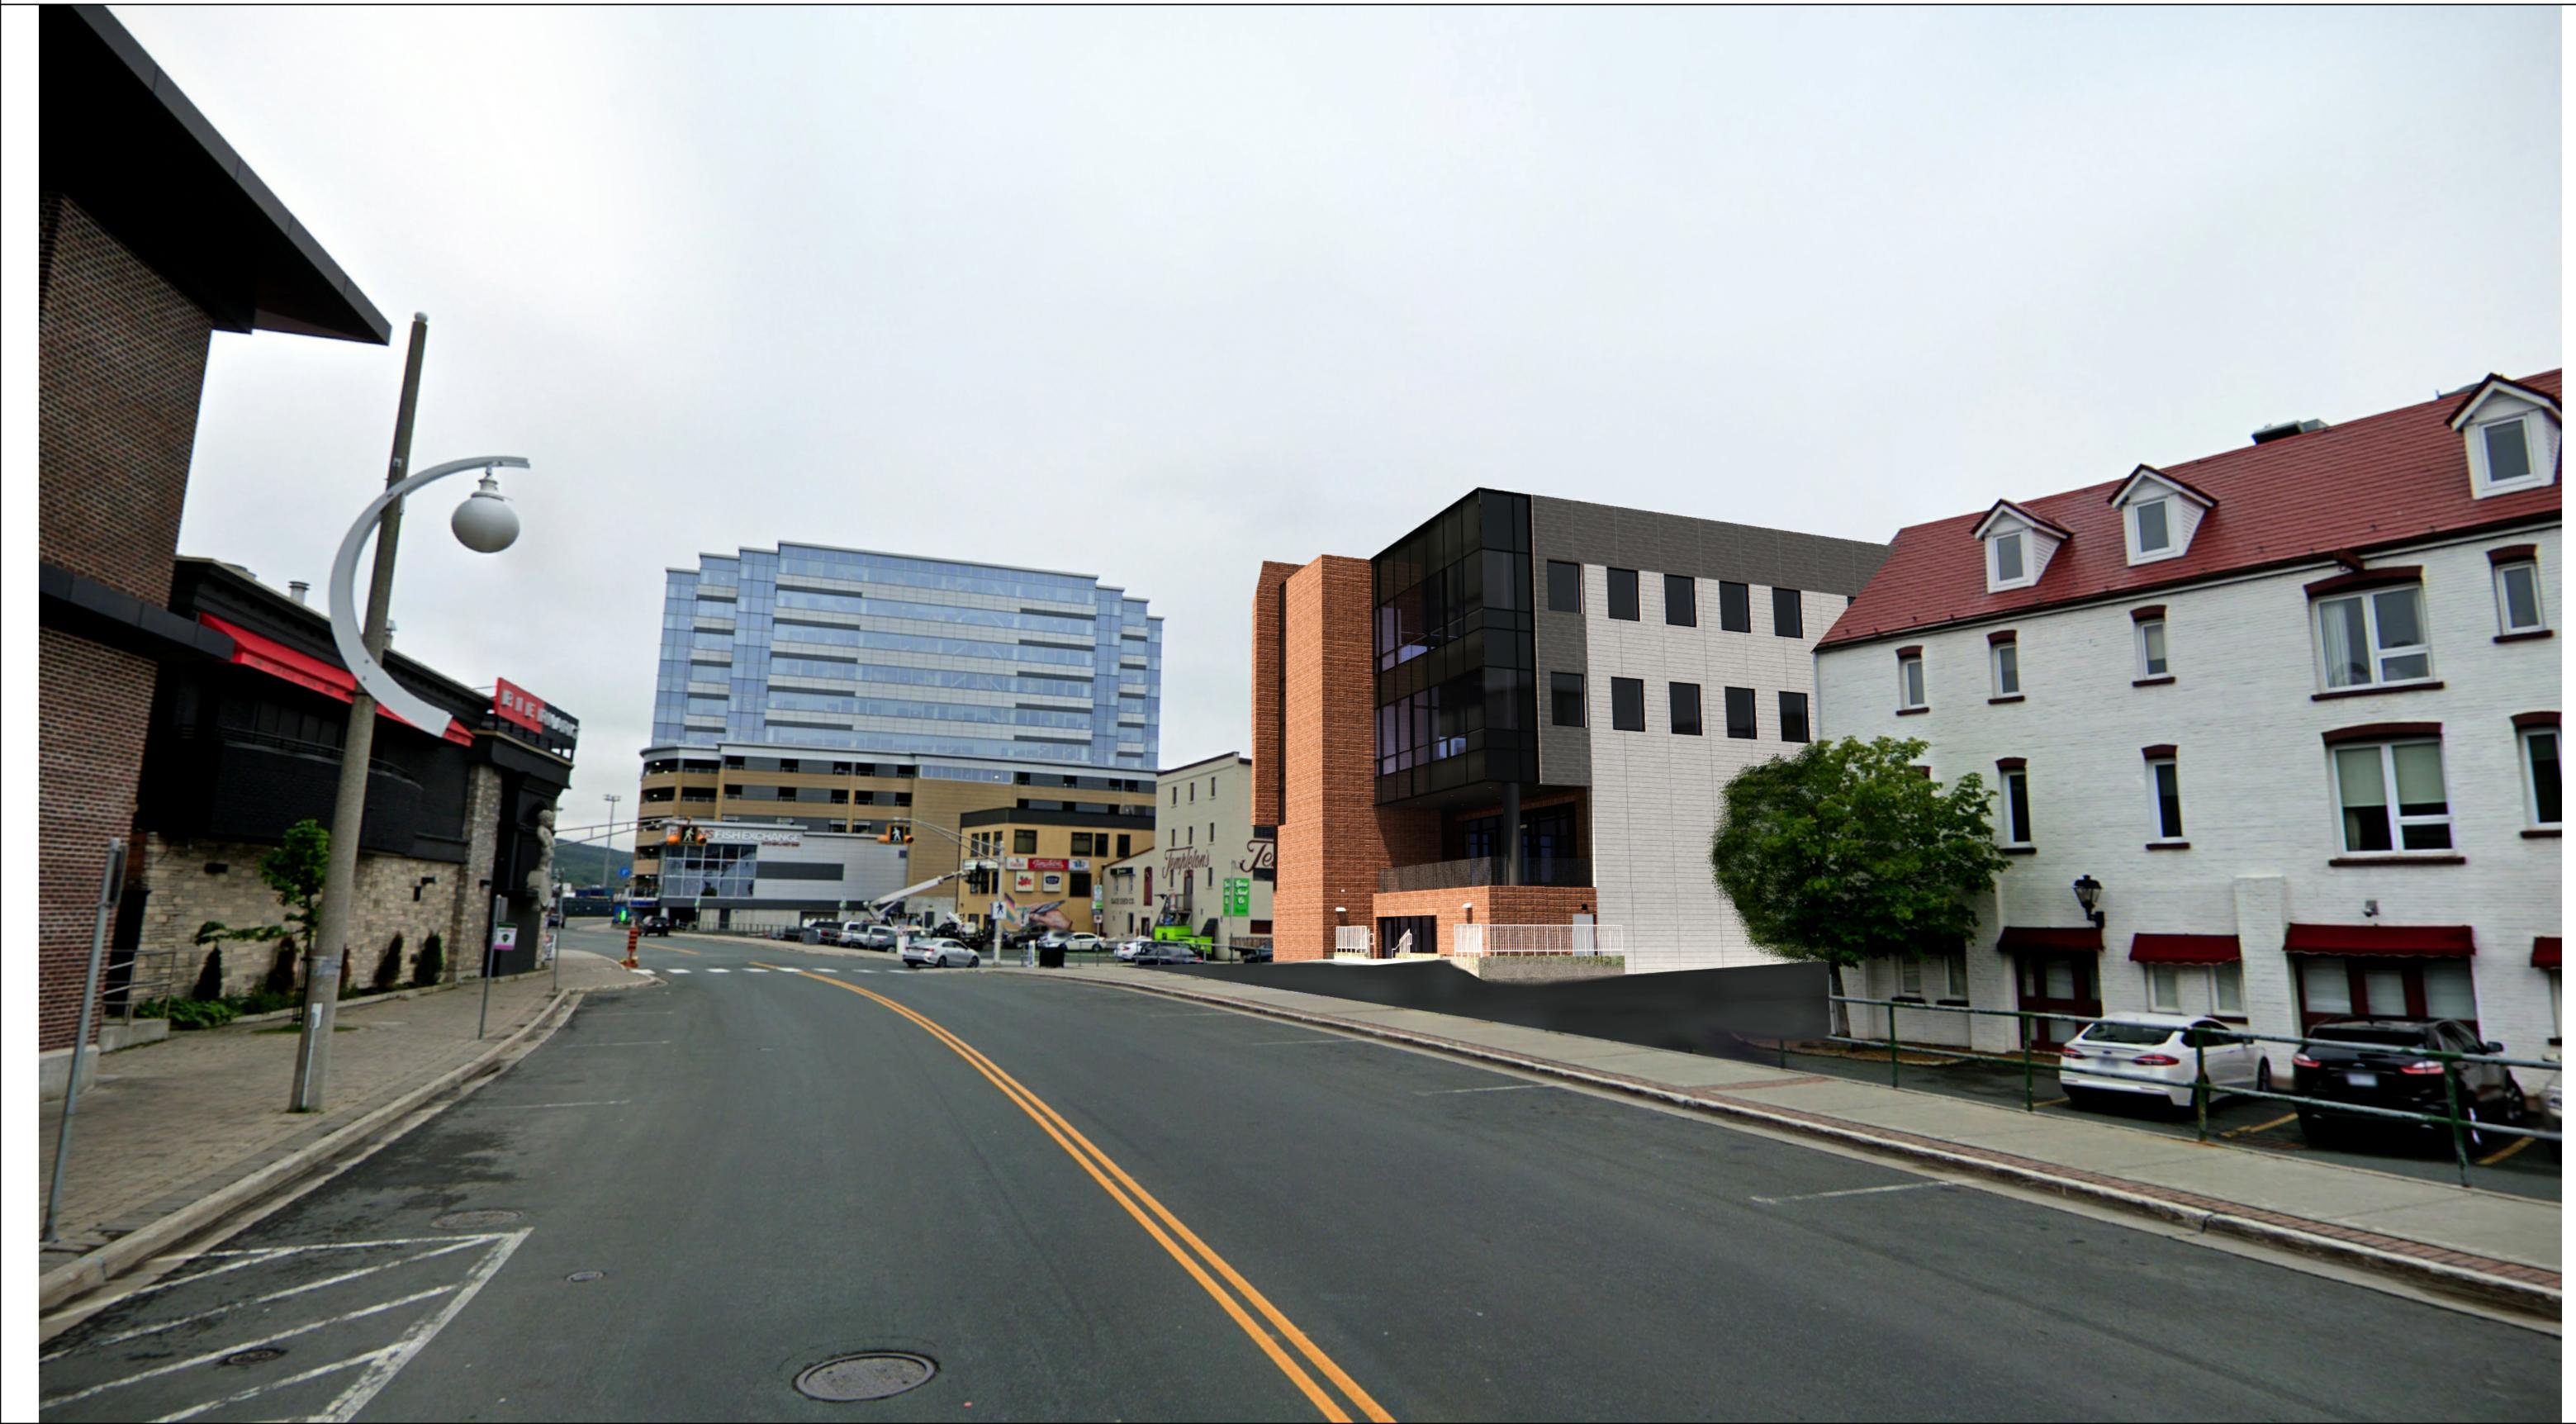

\*ALL BUILDING AREAS ARE APPROXIMATE UNTIL BUILDING FOOTPRINT / ENTRY DESIGNS ARE FINALIZED.

OFFICE BUILDING
A PROJECT FOR
ALRE PROPERTIES INC.

NORTH EAST PERSPECTIVE - HARBOUR DRIVE

Approved Materials - \*NOTE: Staff have placed labels on the applicant's most recent drawing. This rending below shows PVC material on the building but the labels indicate the material that was approved by Council. Staff only have black and white elevations of the approved development.

\*PRELIMINARY NOT FOR CONSTRUCTION, PERMIT, OR REGULATORY APPROVAL. \*RENDERING IS REPRESENTATIVE OF DESIGN INTENT ONLY. IT IS NOT A PHOTOREALISTIC REPRESENTATION OF ACTUAL MATERIALS PROPOSED AND SHOULD BE CONSIDERED PRELIMINARY AT ALL STAG
\*ALL BUILDING AREAS ARE APPROXIMATE UNTIL BUILDING FOOTPRINT / ENTRY DESIGNS ARE FINALIZED.

## Area proposed by the applicant to be replaced with PVC

\*PRELIMINARY NOT FOR CONSTRUCTION, PERMIT, OR REGULATORY APPROVAL. \*RENDERING IS REPRESENTATIVE OF DESIGN INTENT ONLY. IT IS NOT A PHOTOREALISTIC REPRESENTATION OF ACTUAL MATERIALS PROPOSED AND SHOULD BE CONSIDERED PRELIMINARY AT ALL STAGE
\*ALL BUILDING AREAS ARE APPROXIMATE UNTIL BUILDING FOOTPRINT / ENTRY DESIGNS ARE FINALIZED.