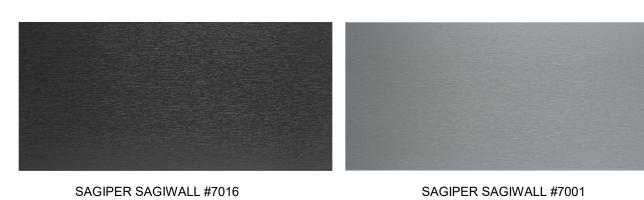

## NORTH ELEVATION - MATERIAL OPTION #1 SCALE: 1:100 (10) (11) (12) (13) (14) (15)2 3 SAGIPER SAGIWALL #7016 LEVEL 01 SAGIPER SAGIWALL #7001

\*PRELIMINARY NOT FOR CONSTRUCTION, PERMIT, OR REGULATORY APPROVAL. \*RENDERING IS REPRESENTATIVE OF DESIGN INTENT ONLY. IT IS NOT A PHOTOREALISTIC REPRESENTATION OF ACTUAL MATERIALS PROPOSED AND SHOULD BE CONSIDERED PRELIMINARY AT ALL STAGES.