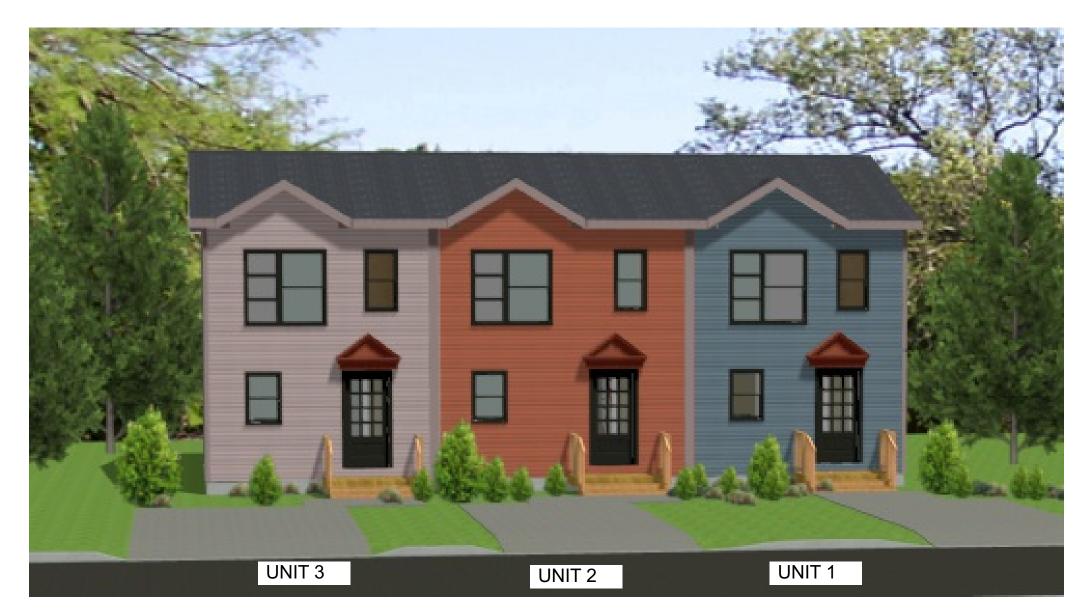

W:\Engwork\Planw\applications 2020\mpa2000007-138 ladysmith drive.mxd



138 Ladysmith Drive and surrounding area



## Proposed Townhomes Elevation 138 Ladysmith Drive

## www.rjrobere designplanning.ca 709- 753 8169

### Proposed Plot Plan 138 Ladysmith Drive

| date        |  |
|-------------|--|
| July 2 2020 |  |

drawn by rjr

S-2

project



date

project

July 2 2020

drawn by

rjr

S-1

Townhouses 138 Ladysmith Drive

1:200

#### RESOLUTION ST. JOHN'S MUNICIPAL PLAN AMENDMENT NUMBER 156, 2021

**WHEREAS** the City of St. John's wishes to allow the development of three (3) Townhouses at 138 Ladysmith Drive.

**BE IT THEREFORE RESOLVED** that the City of St. John's hereby adopts the following map amendment to the St. John's Municipal Plan in accordance with the provisions of the Urban and Rural Planning Act:

# Redesignate land at 138 Ladysmith Drive [Parcel ID# 404650] from the Residential Low