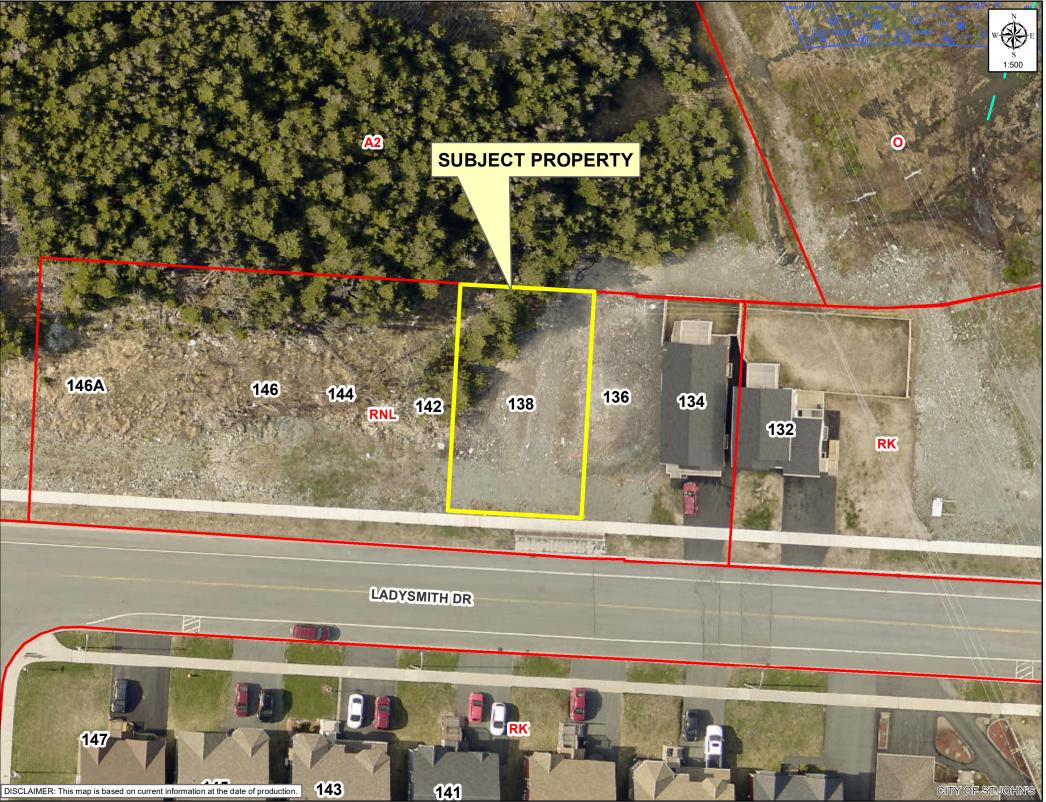

W:\Engwork\Planw\applications 2020\mpa2000007-138 ladysmith drive.mxd

138 Ladysmith Drive and surrounding area