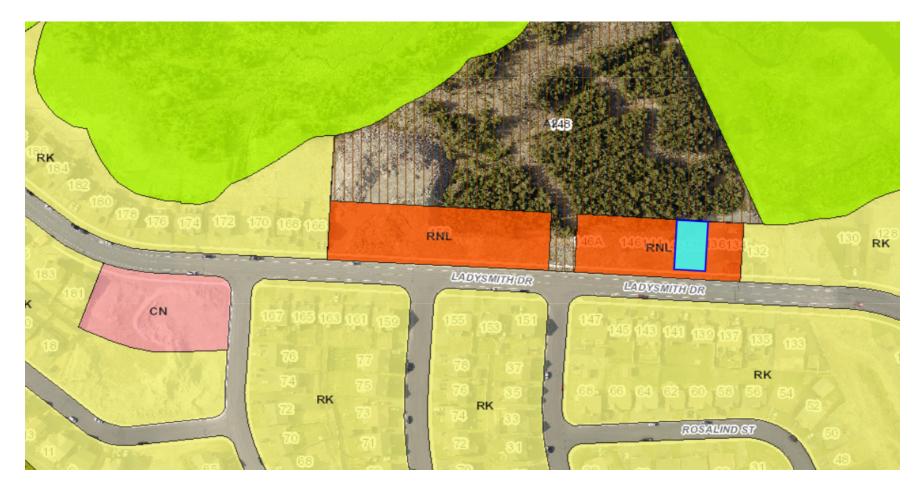

# Redesignate land at 138 Ladysmith Drive [Parcel ID# 404650] from the Residential Low Density (RLD) Land Use District to the Residential Medium Density (RMD) Land Use District as shown on Map III-1A attached.

## Rezone land at 138 Ladysmith Drive [Parcel ID# 404650] from the Residential Narrow Lot (RNL) Zone to the Apartment Medium Density (A2) Zone as shown on Map Z-1A attached.

**BE IT FURTHER RESOLVED** that the City of St. John's requests the Minister of Environment, Climate Change and Municipalities to register the proposed amendment in accordance with the requirements of the Urban and Rural Planning Act, 2000.