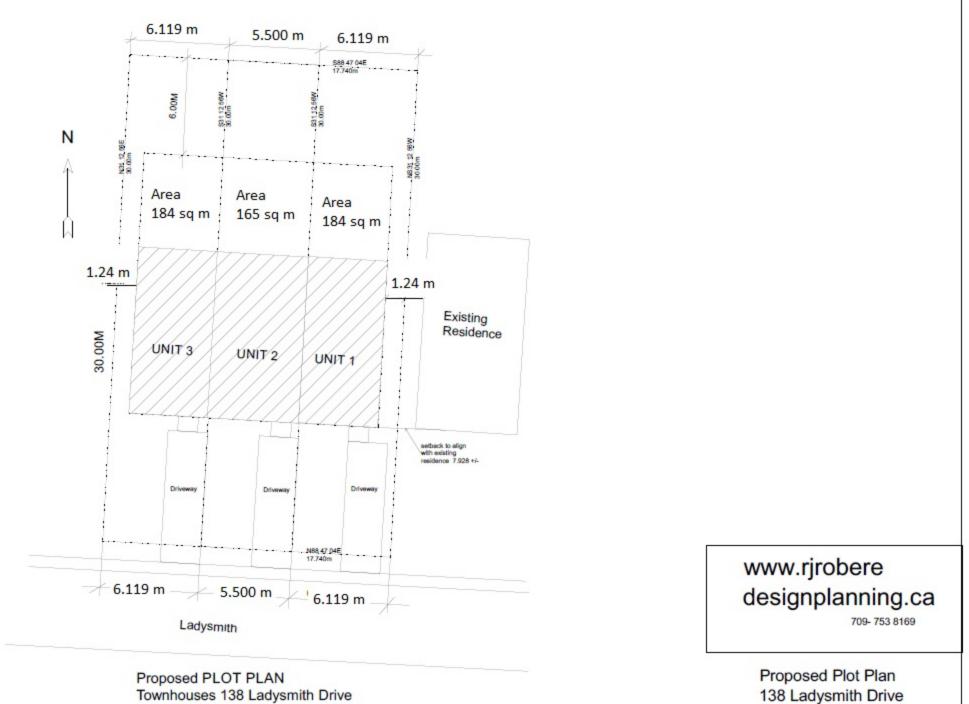

### Proposed Plot Plan 138 Ladysmith Drive

| date        |  |
|-------------|--|
| July 2 2020 |  |

drawn by rjr

S-2

project

date

project

July 2 2020