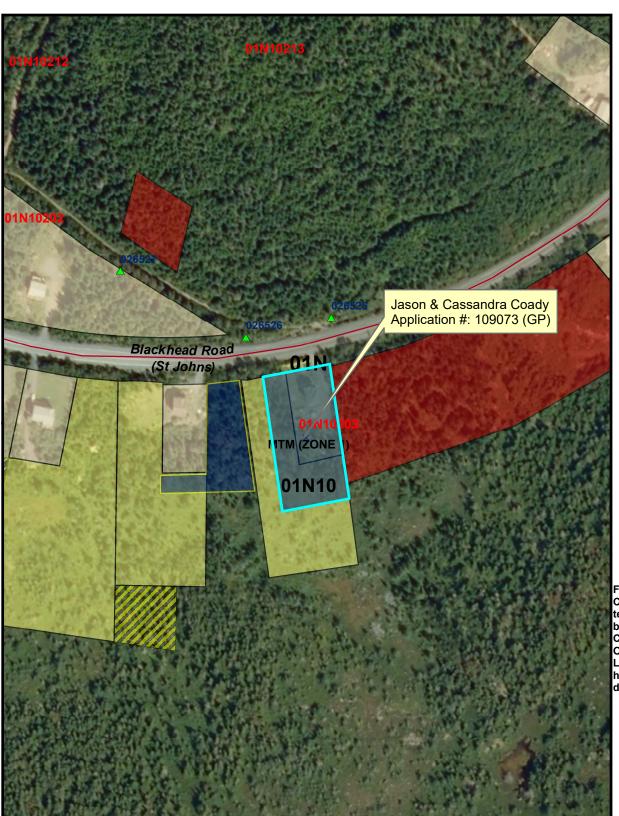

## Department of Fisheries, Forestry and Agriculture Crown Lands Division

## **NOTE TO USERS**

The information on this map was compiled from land surveys registered in the Crown Lands Registry.

Since the Registry does not contain information on all land ownership within the Province, the information depicted cannot be considered complete.

The boundary lines shown are intended to be used as an index to land titles issued by the Crown. The accuracy of the plot is not sufficient for measurement purposes and does not guarantee title.

Users finding any errors or omissions on this map sheet are asked to contact the Crown Lands Inquiries Line by telephone at 1-833-891-3249 or by email at CrownLandsInfo@gov.nl.ca.