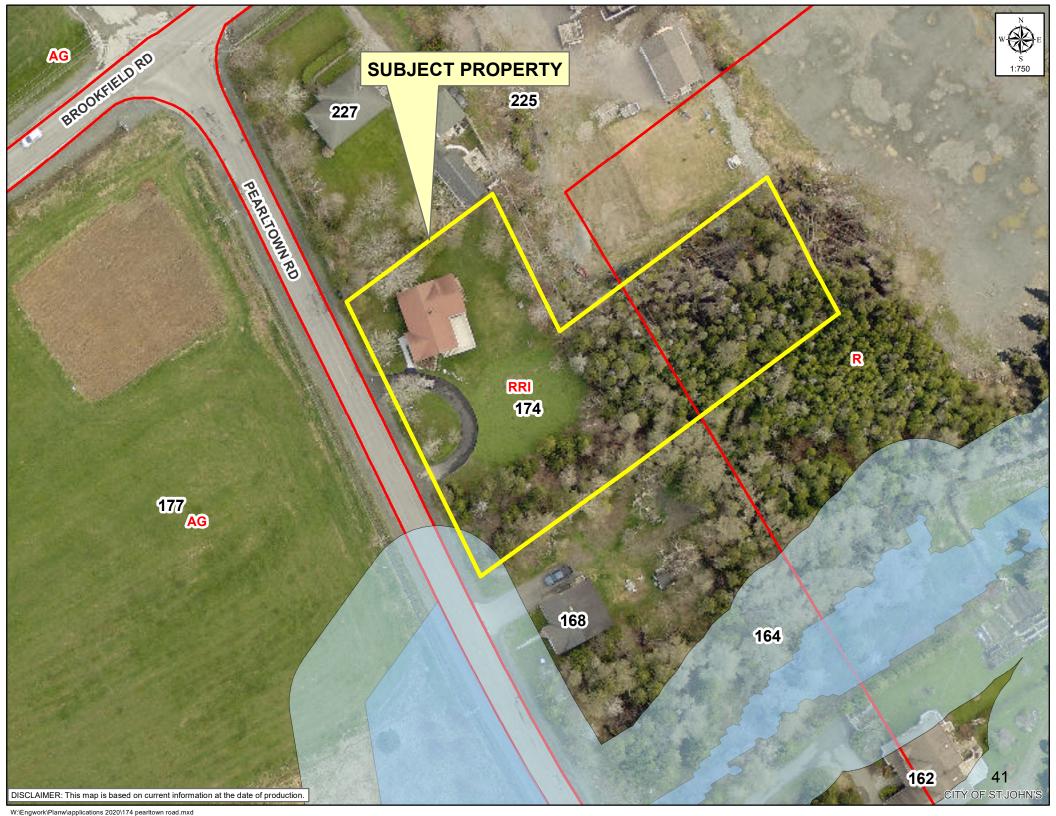

**Title:** Variance Request on Lot Area

174 Pearltown Road

SUB2000029

**Date Prepared:** August 25, 2020

Report To: Regular Meeting of Council

**Councillor and Role:** Councillor Maggie Burton, Planning & Development

# **Decision/Direction Required:**

To seek approval for a 9% variance on Lot Area to accommodate the subdivision of property for an additional Lot 174 Pearltown Road.

# **Discussion – Background and Current Status:**

An application was submitted to subdivide property at 174 Pearltown Road to create an additional Building Lot. The property is situated in the Rural Residential Infill (RRI) Zone where the minimum Lot Area is 1860m<sup>2</sup>. The proposed Lot Area for the new Lot is 1693m<sup>2</sup>, which would require a 9% variance. Section 8.4 of the Development Regulations provides that up to a 10% variance pertaining to Lot Requirements can be considered.

#### **Recommendation:**

That Council approve the 9% variance on Lot Area at 174 Pearltown Road to accommodate the subdivision of property to create a second Lot.