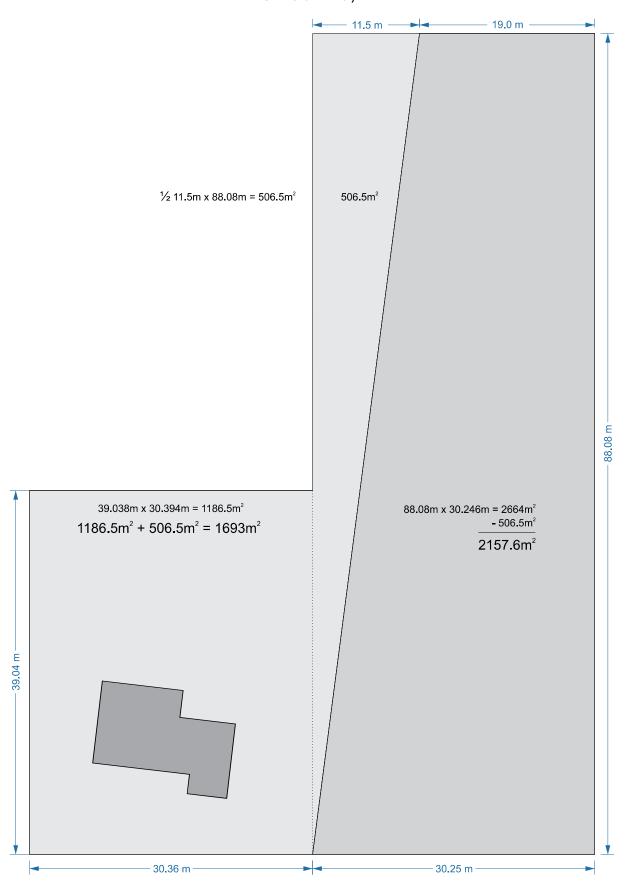

# **Decision/Direction Required:**

To seek approval for a 9% variance on Lot Area to accommodate the subdivision of property for an additional Lot 174 Pearltown Road.

# **Discussion – Background and Current Status:**

An application was submitted to subdivide property at 174 Pearltown Road to create an additional Building Lot. The property is situated in the Rural Residential Infill (RRI) Zone where the minimum Lot Area is 1860m<sup>2</sup>. The proposed Lot Area for the new Lot is 1693m<sup>2</sup>, which would require a 9% variance. Section 8.4 of the Development Regulations provides that up to a 10% variance pertaining to Lot Requirements can be considered.

#### **Recommendation:**

That Council approve the 9% variance on Lot Area at 174 Pearltown Road to accommodate the subdivision of property to create a second Lot.