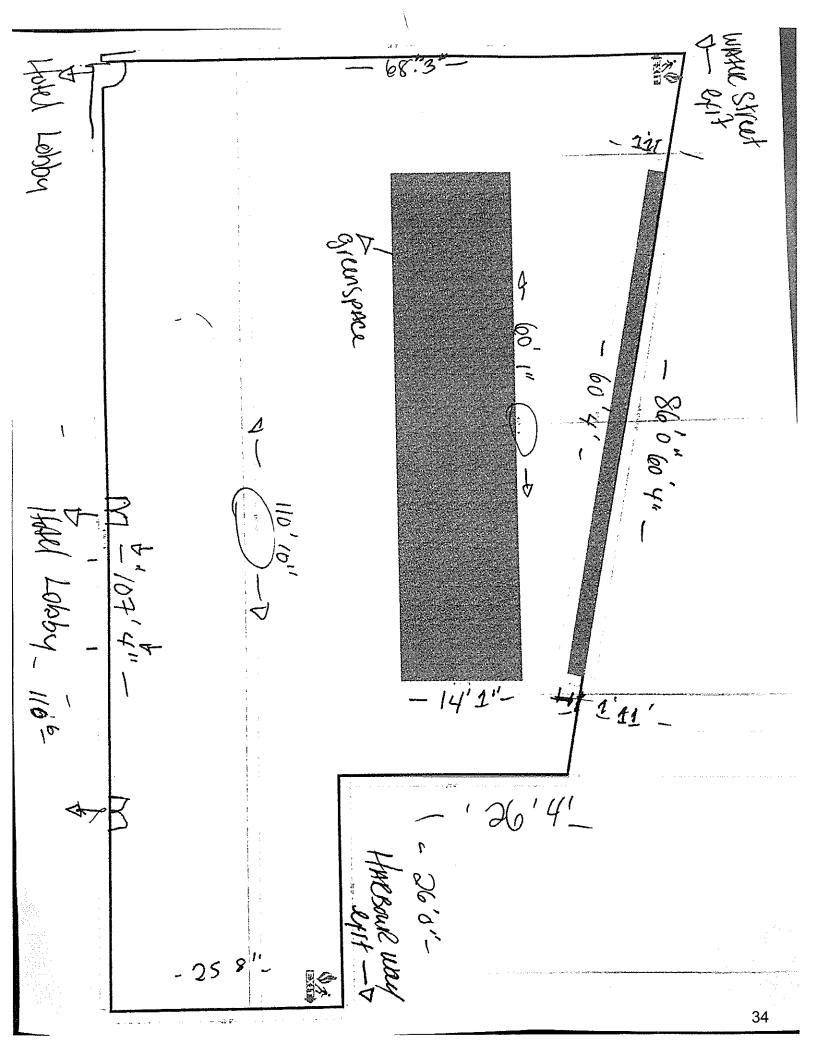

### **DECISION/DIRECTION NOTE**

Title: Approval of Discretionary Use and Parking Relief for Outdoor

Eating and Lounge Area

125 Water Street DEV200115

**Date Prepared:** August 25, 2020

Report To: Regular Meeting of Council

**Councillor and Role:** Councillor Maggie Burton, Planning & Development

Ward: Ward 2

**Decision/Direction Required:** To approve the Discretionary Use application and request for parking relief for an Outdoor Eating Area and Lounge for Terre Restaurant, located in the Alt Hotel at 125 Water Street.

#### **Discussion – Background and Current Status:**

An application was submitted for an outdoor Eating Area and Lounge at 125 Water Street. This is a Discretionary Use as it is located within 150m of a Residential Zone, Apartment Zone, Church, or a School. The proposed area is approximately 462.5 m<sup>2</sup> and will be located on the existing patio at the rear of the property. Hours of operation for the Outdoor area Café will be 7:30 a.m.–3 p.m., and the Lounge serving hours will be 11 a.m.–9 p.m., seven days a week. Outdoor speakers are proposed.

The proposed Use was advertised subject to Section 5.5 of the Development Regulations and public submissions were received, and concern was raised regarding the proposed outdoor speakers.

As this is considered to be an extension to the existing floor area, parking relief for 3 parking spaces are requested. The applicant has provided the following justification for parking relief: "Terre and the Alt hotel have 81 parking spaces that are currently being used around 10-20 percent in peak months. For the hotel, a lot of visitors are from away and usually do not rent a car until they need one to go around the Island. By that time they have already made other plans or return the rental or just check out from our hotel. For the restaurant, we have a lot of local support, of whom many take taxis, walk, and use public transit when needed".