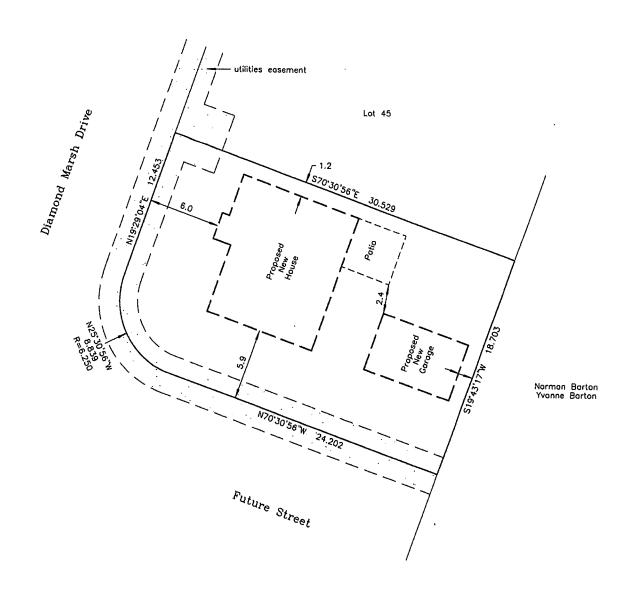

This report and all of its attachments were approved and signed as outlined below:

Lindsay Lyghtle Brushett - Aug 26, 2020 - 2:30 PM

Jason Sinyard - Aug 26, 2020 - 2:48 PM

70 Diamond Marsh Drive, St. John's, NL Lot 46 (Stage 2) Diamond Marsh Subdivision