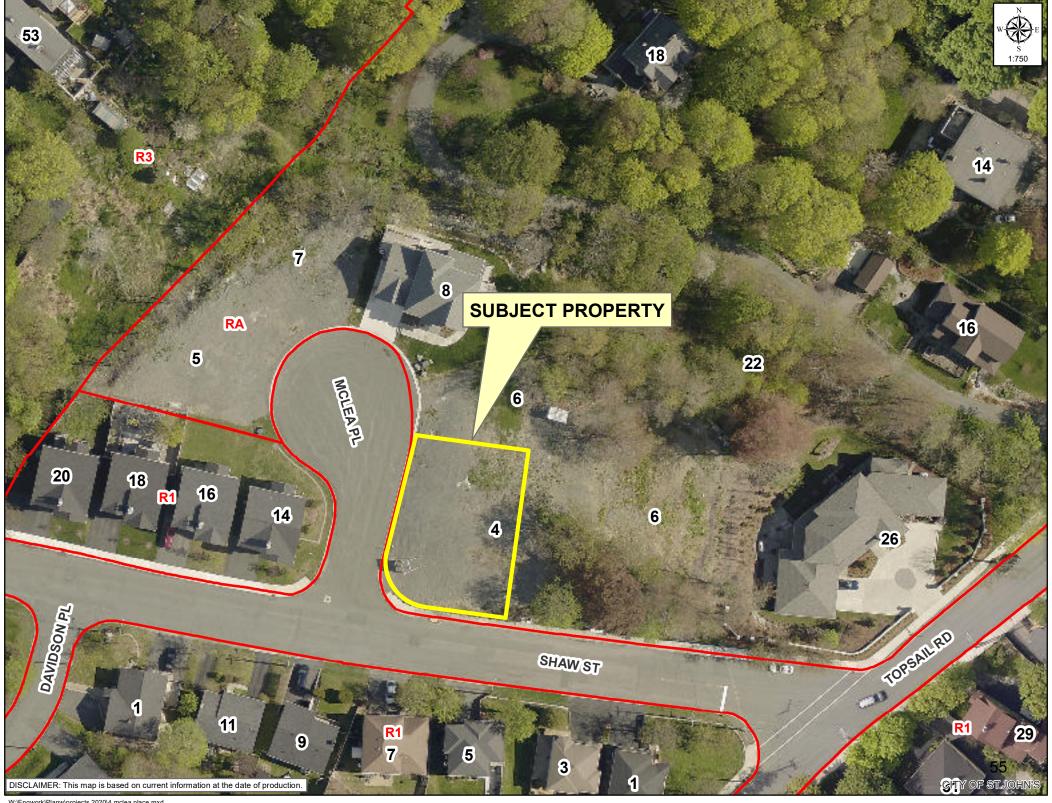

Project

LOTS 1A, 1B, 2 & 6 McLea Park

Drawing Title SITE PLAN Scale 1:200 Date 29 JUN 18 Drawn by G.R.

Drawing Number AW-1.01

R0

**Title:** Request to Establish the Building Line

4 McLea Place

**Date Prepared:** August 25, 2020

Report To: Regular Meeting of Council

Councillor and Role: Councillor Maggie Burton, Planning & Development

Ward: Ward 3

## **Decision/Direction Required:**

To seek approval to establish the Building Line at 4 McLea Place to accommodate the construction of a Dwelling.

# **Discussion – Background and Current Status:**

An application was submitted for the construction of a new Dwelling at 4 McLea Place. The property is located in the Residential-Special (RA) Zone where the minimum Building Line for existing streets or service streets is to be established by Council. The proposed Building Line setback is requested at 7 meters.