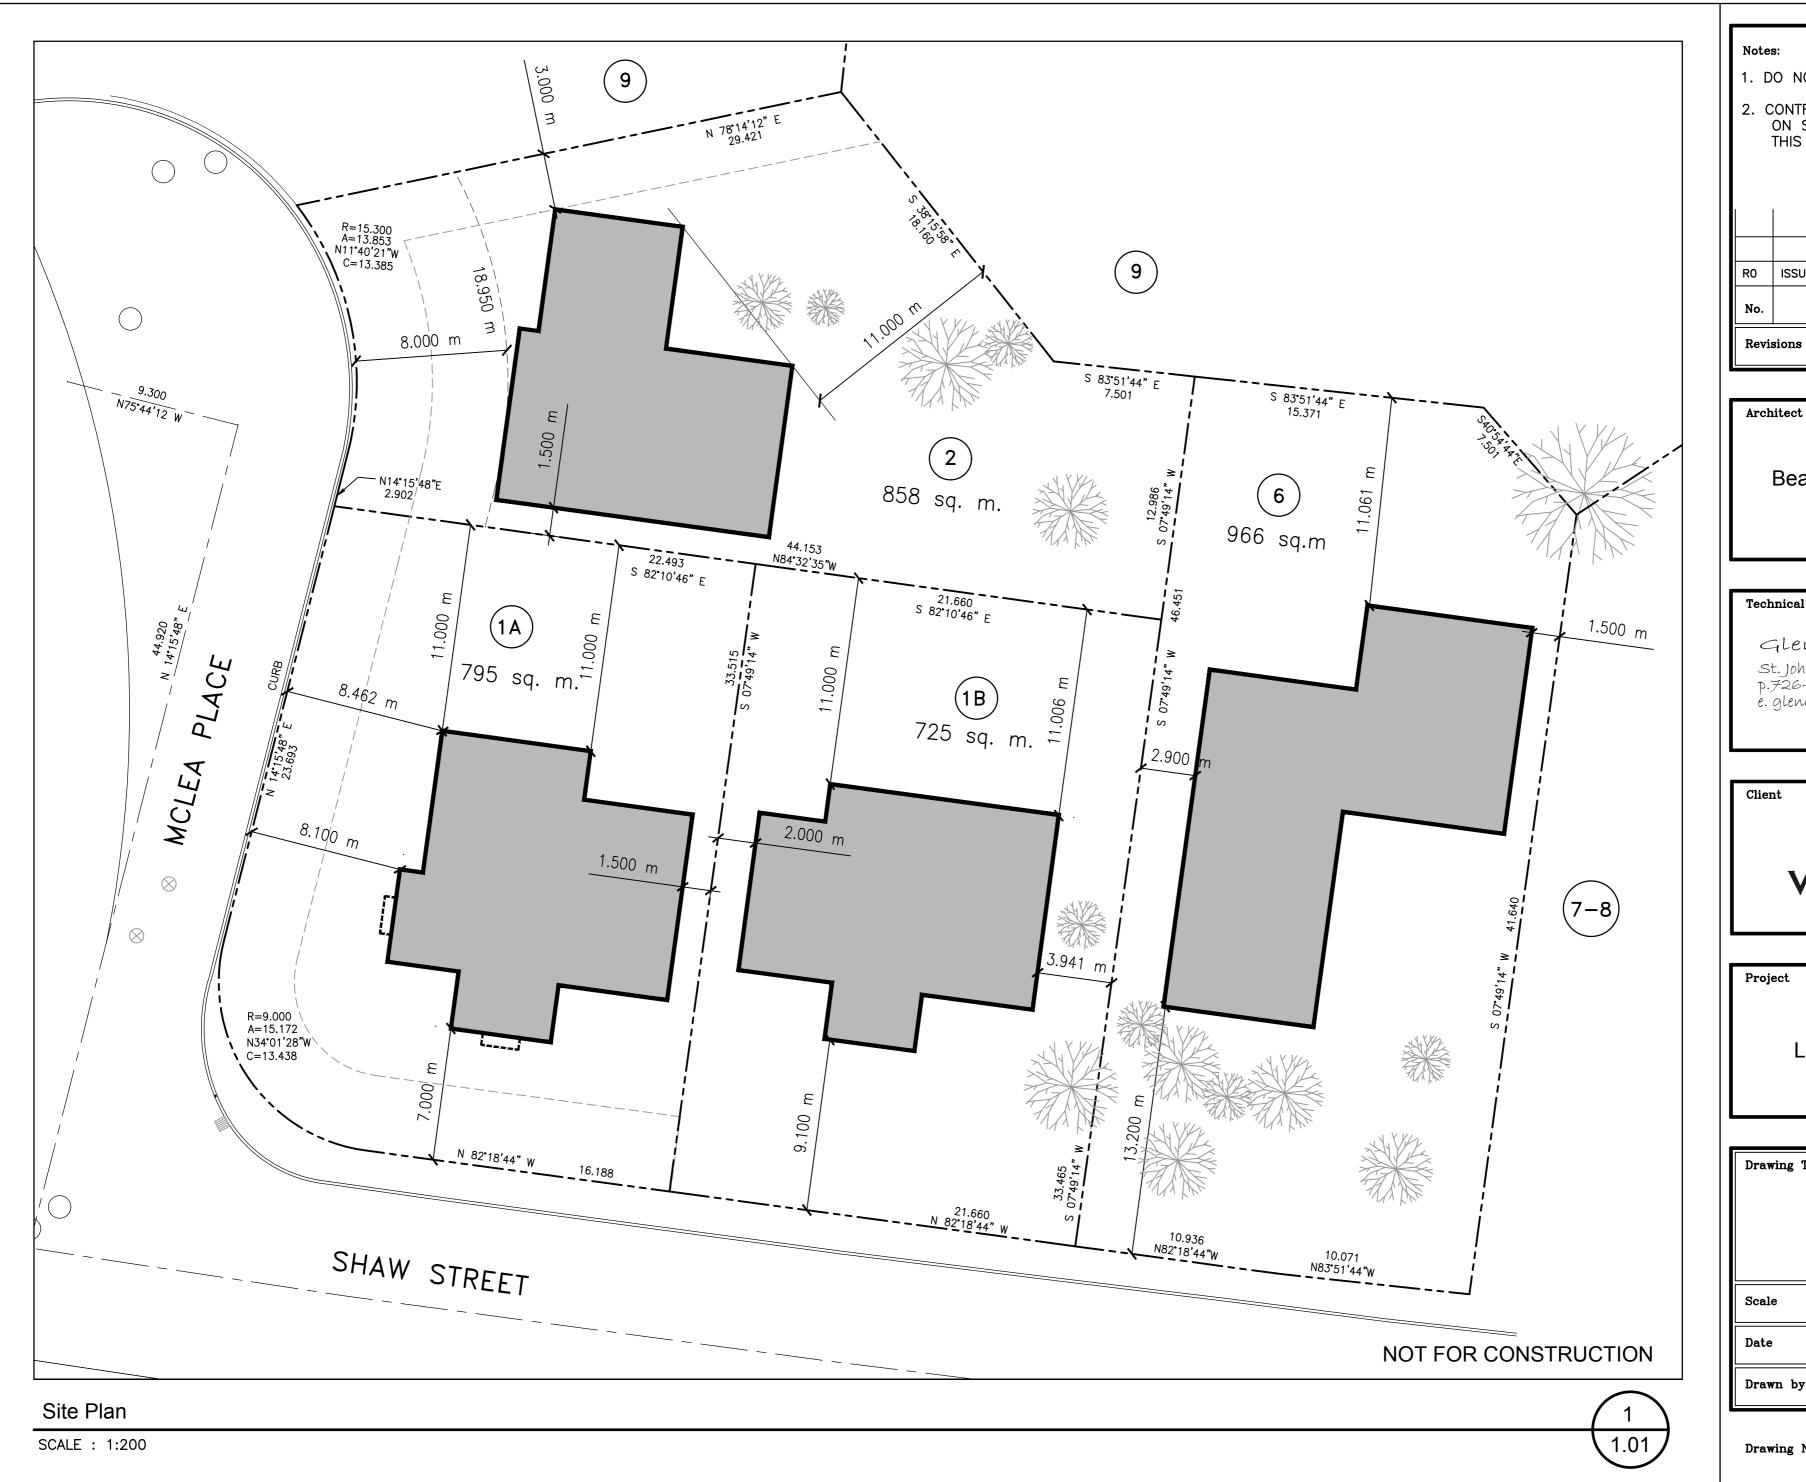

**Title:** Request to Establish the Building Line

6 McLea Place SUB2

**Date Prepared:** August 25, 2020

Report To: Regular Meeting of Council

**Councillor and Role:** Councillor Maggie Burton, Planning & Development

# **Discussion – Background and Current Status:**

An application was submitted for the construction of a new Dwelling at 6 McLea Place. The property is located in the Residential-Special (RA) Zone where the minimum Building Line for existing streets or service streets is to be established by Council. The proposed Building Line setback is requested at 8 meters.

# **Recommendation:**

That Council approve the 8 meter Building Line setback for 6 McLea Place.

Project

LOTS 1A, 1B, 2 & 6 McLea Park

Drawing Title SITE PLAN Scale 1:200 Date 29 JUN 18 Drawn by G.R.

Drawing Number AW-1.01

R0

**Title:** Request to Establish the Building Line

4 McLea Place

**Date Prepared:** August 25, 2020

Report To: Regular Meeting of Council

Councillor and Role: Councillor Maggie Burton, Planning & Development

Ward: Ward 3

# **Discussion – Background and Current Status:**

An application was submitted for the construction of a new Dwelling at 4 McLea Place. The property is located in the Residential-Special (RA) Zone where the minimum Building Line for existing streets or service streets is to be established by Council. The proposed Building Line setback is requested at 7 meters.

### **Recommendation:**

That Council approve the 7 meter Building Line setback for 4 McLea Place.

Project

LOTS 1A, 1B, 2 & 6 McLea Park

Drawing Title SITE PLAN Scale 1:200 Date 29 JUN 18 Drawn by G.R.

Drawing Number AW-1.01

R0

Title: Crown Land Amendment to Existing Leases

215 Northern Pond Road

CRW2000012 & CRW2000013