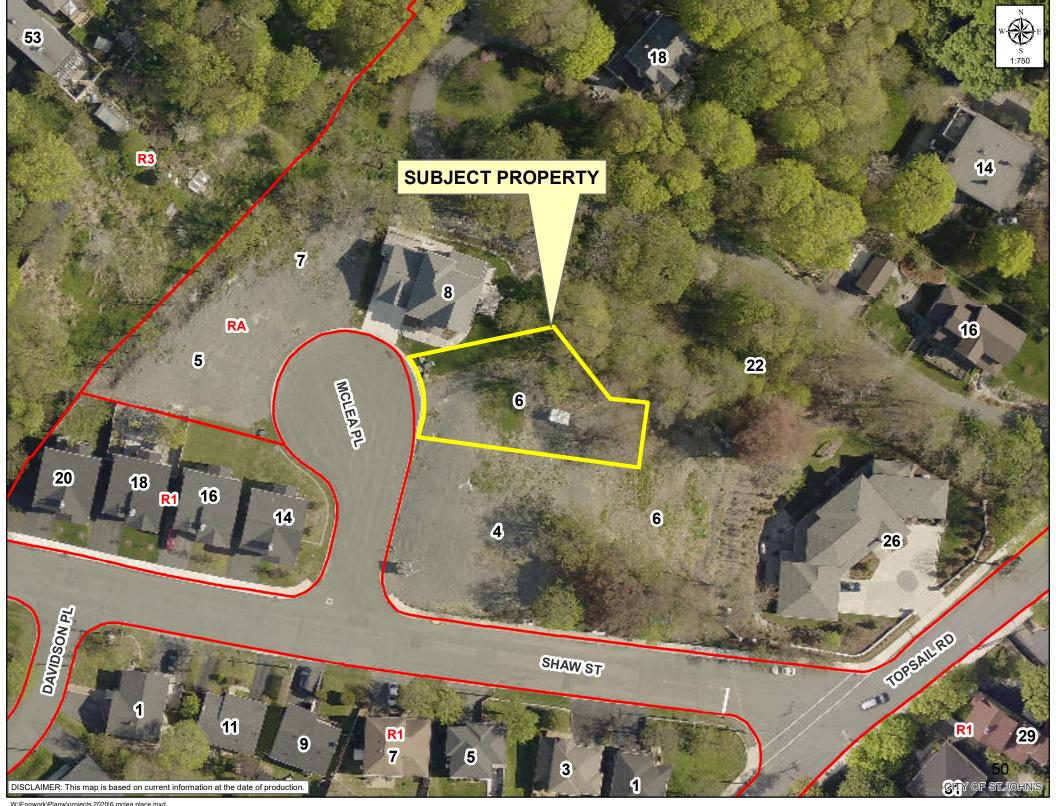

**Title:** Request to Establish the Building Line

6 McLea Place SUB2

**Date Prepared:** August 25, 2020

Report To: Regular Meeting of Council

**Councillor and Role:** Councillor Maggie Burton, Planning & Development

Ward: Ward 3

# **Decision/Direction Required:**

To seek approval to establish the Building Line at 6 McLea Place to accommodate the construction of a Dwelling.

# **Discussion – Background and Current Status:**

An application was submitted for the construction of a new Dwelling at 6 McLea Place. The property is located in the Residential-Special (RA) Zone where the minimum Building Line for existing streets or service streets is to be established by Council. The proposed Building Line setback is requested at 8 meters.