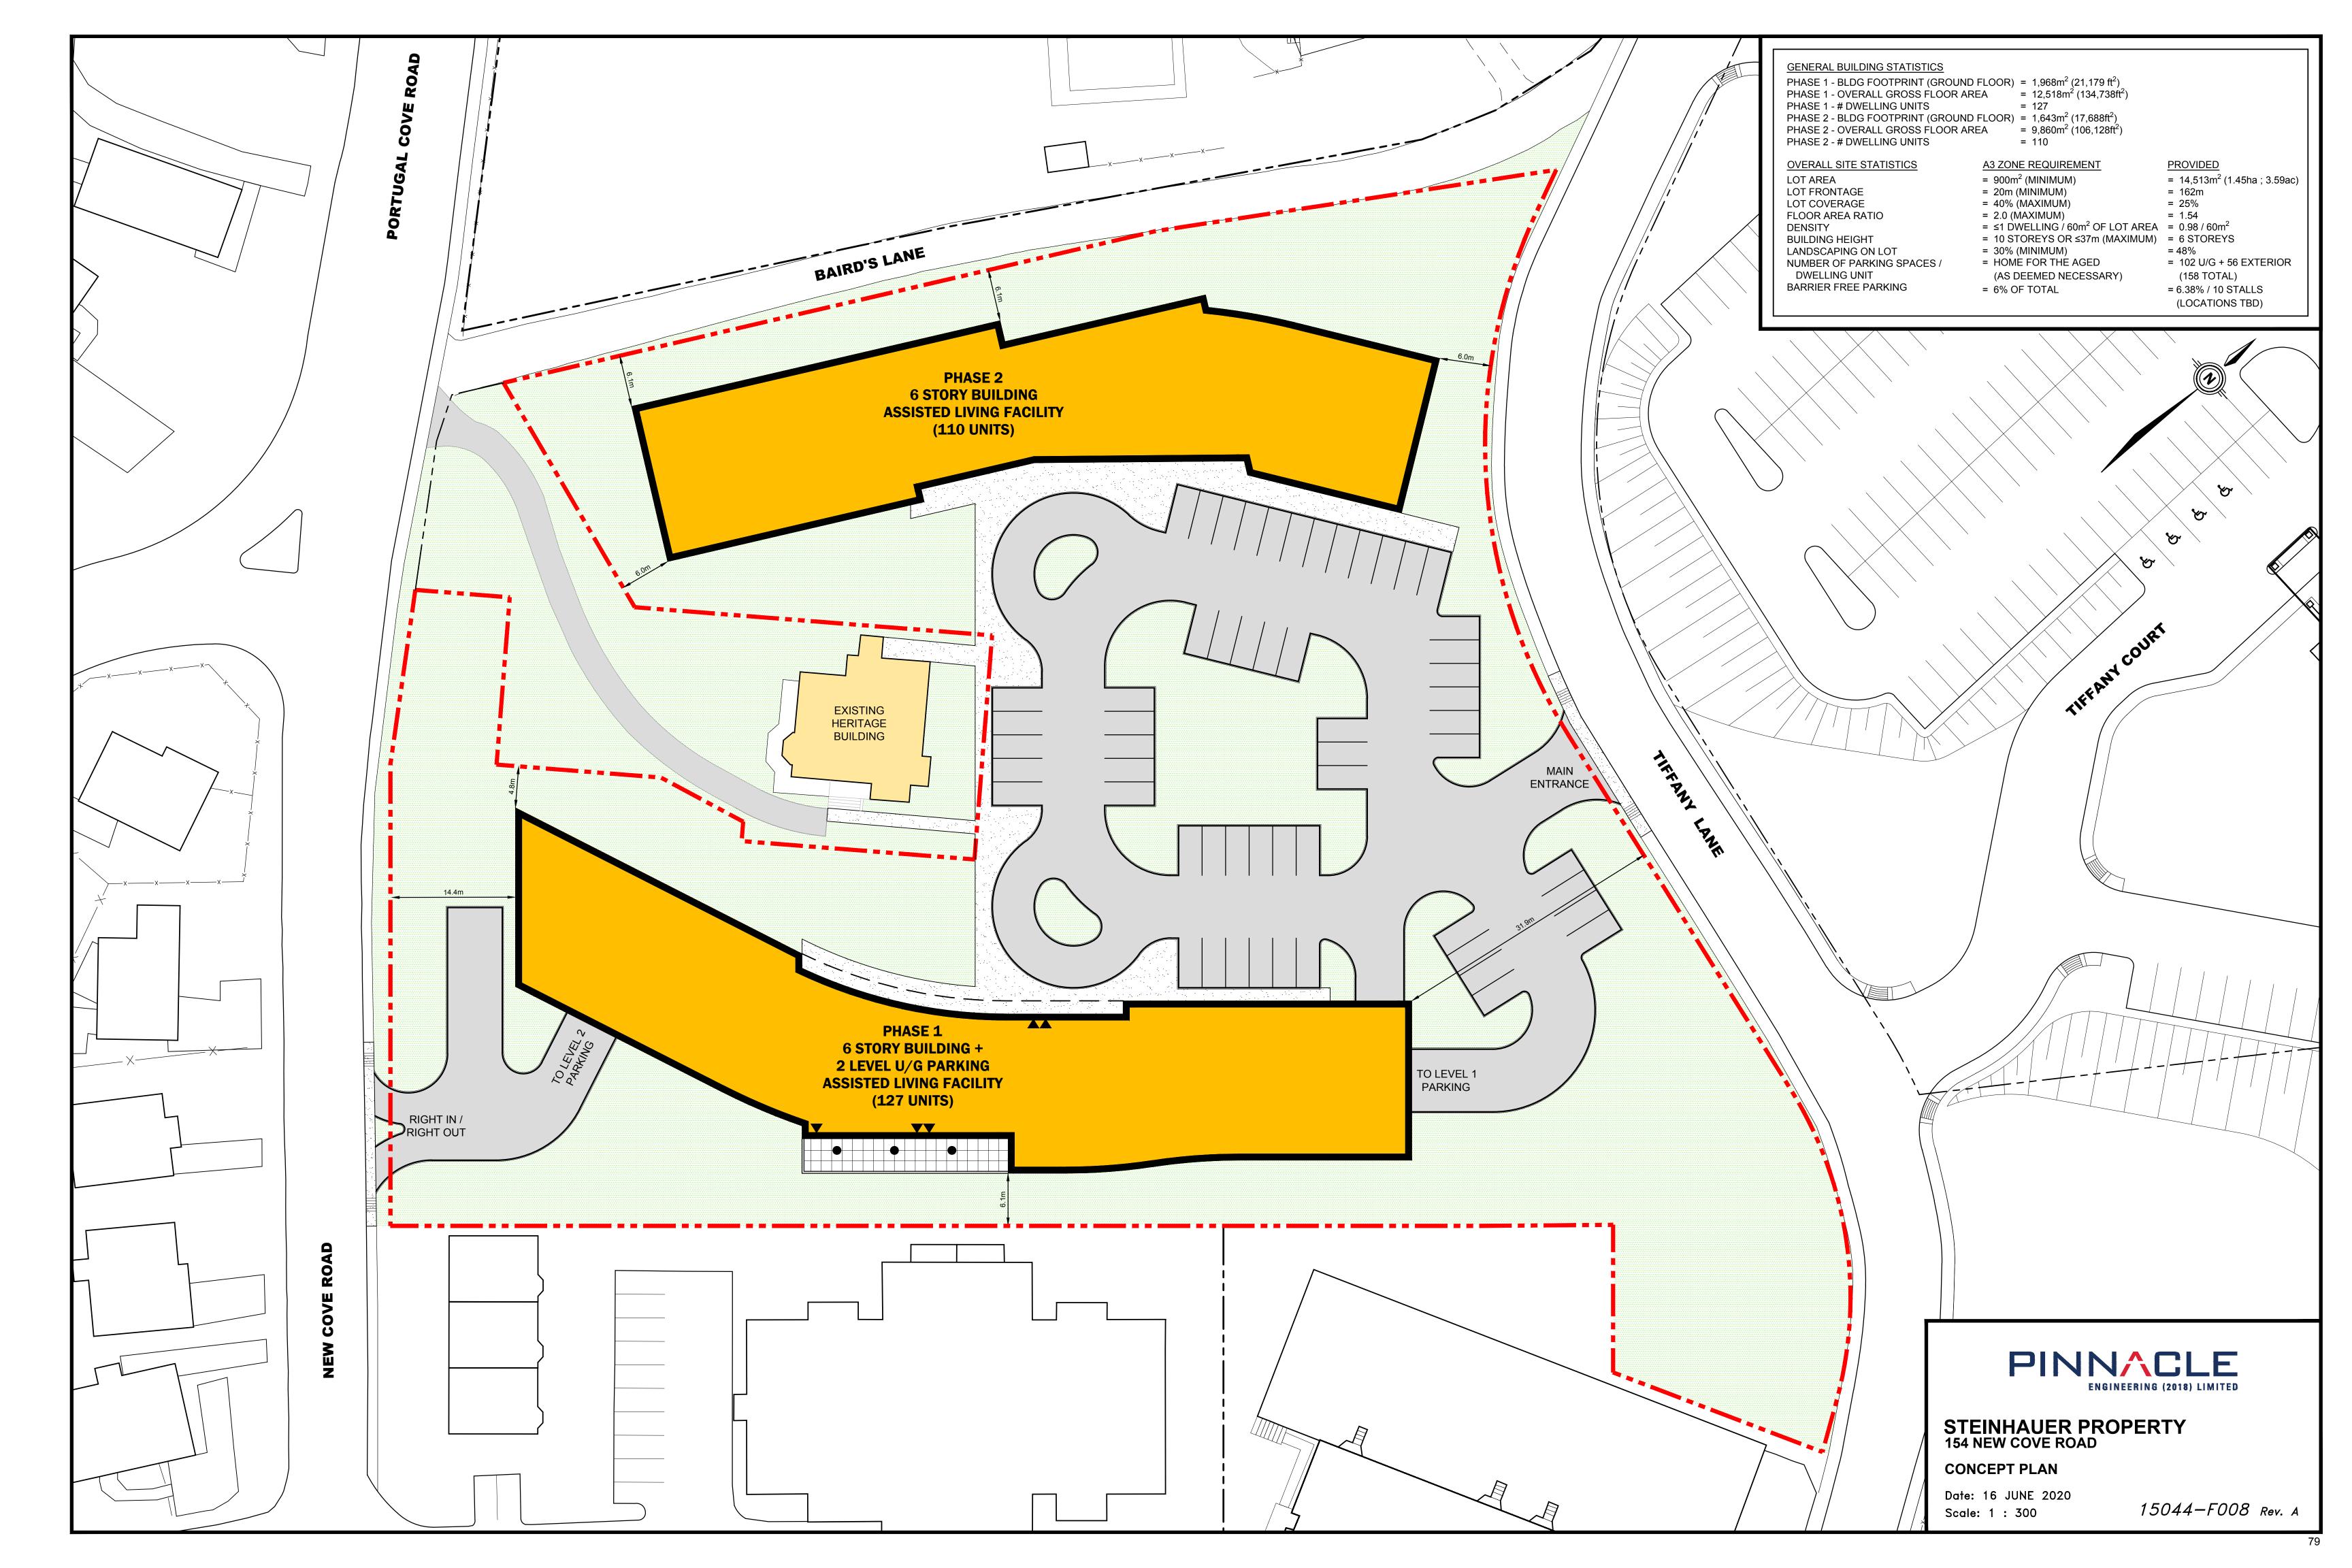

# <u>Planning & Development - Councillor Maggie Burton</u>

11 Tiffany Lane, REZ2000001

Recommendation
Moved By Councillor Burton
Seconded By Councillor Froude

That Council consider amendments to the St. John's Development Regulations to add Personal Care Home to the Apartment High Density (A3) Zone, and to rezone land at 11 Tiffany Lane from the Residential Medium Density (R2) Zone to the Apartment High Density (A3) Zone, and approve the attached draft terms of reference for a land-use assessment report (LUAR).

Further, upon submission of the LUAR, that Council refer the application to a digital Public Meeting chaired by an independent facilitator for public input and feedback.

For (8): Mayor Breen, Deputy Mayor O'Leary, Councillor Burton, Councillor Lane, Councillor Hickman, Councillor Stapleton, Councillor Korab, and Councillor Froude