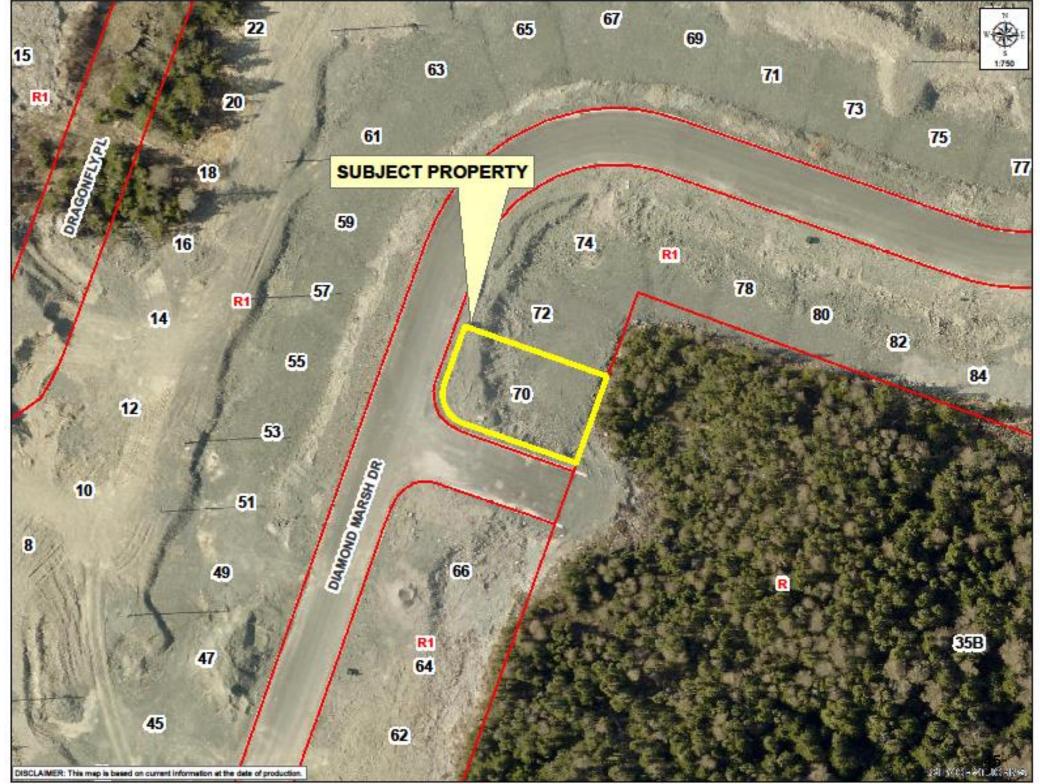

# Proposed Subdivision 174 Pearltown Road St. John's, NL

Title: Variance Request on the Side Yard Flanking Road Requirement

70 Diamond Marsh Drive

INT2000079

Date Prepared: August 25, 2020

Report To: Regular Meeting of Council

**Councillor and Role:** Councillor Maggie Burton, Planning & Development

Ward: Ward 5

# **Decision/Direction Required:**

To seek approval for a 1.67% variance for the Side Yard on Flanking Road requirement to accommodate the construction of a new Dwelling.

# **Discussion – Background and Current Status:**

An application was submitted to construct a new Dwelling at 70 Diamond Marsh Drive. The property is situated in the Residential Low Density (R1) Zone where the minimum Side Yard on Flanking Road is 6 metres. The proposed Side Yard on Flanking Road is 5.9 metres, which would require a 1.67% variance.

This report and all of its attachments were approved and signed as outlined below:

Lindsay Lyghtle Brushett - Aug 26, 2020 - 2:30 PM

Jason Sinyard - Aug 26, 2020 - 2:48 PM

70 Diamond Marsh Drive, St. John's, NL Lot 46 (Stage 2) Diamond Marsh Subdivision