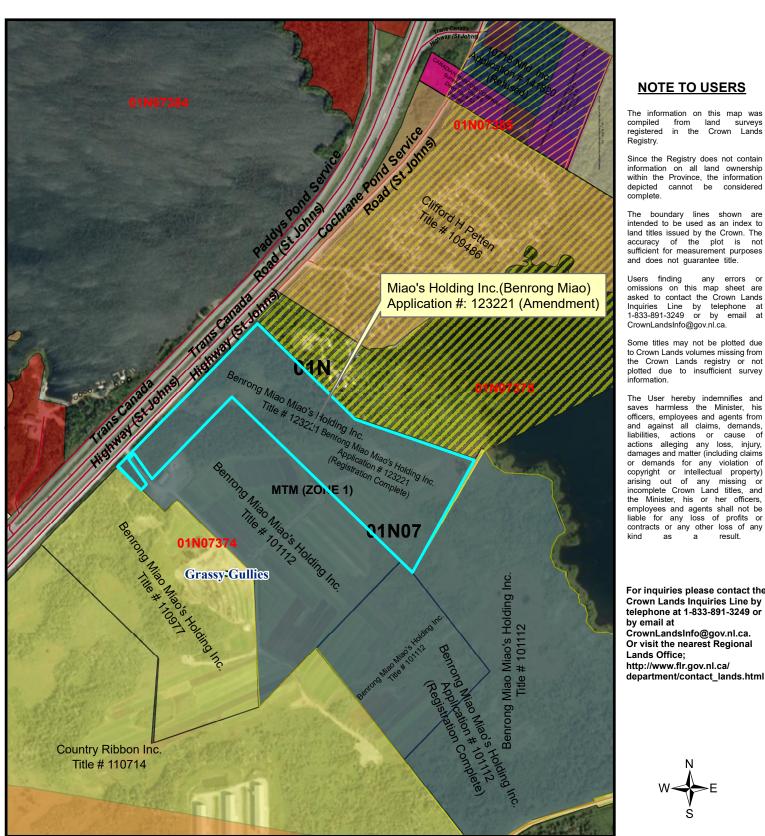

# **Decision/Direction Required:**

To seek approval for two Crown Land Lease amendments to add vegetable and fruit production at 215 Northern Pond Road.

# **Discussion – Background and Current Status:**

The Provincial Department of Fisheries and Land Resources has referred two applications to the City requesting that 22.5 hectares and 7 hectares of existing Crown Land Lease area be amended to allow for the Agriculture Use of vegetable and fruit production, along with the existing sod production.

# **Recommendation:**

That Council approve the two Crown Land Lease amendments to add vegetable and fruit production at 215 Northern Pond Road..

# **Government of Newfoundland & Labrador Department of Fisheries & Land Resources**