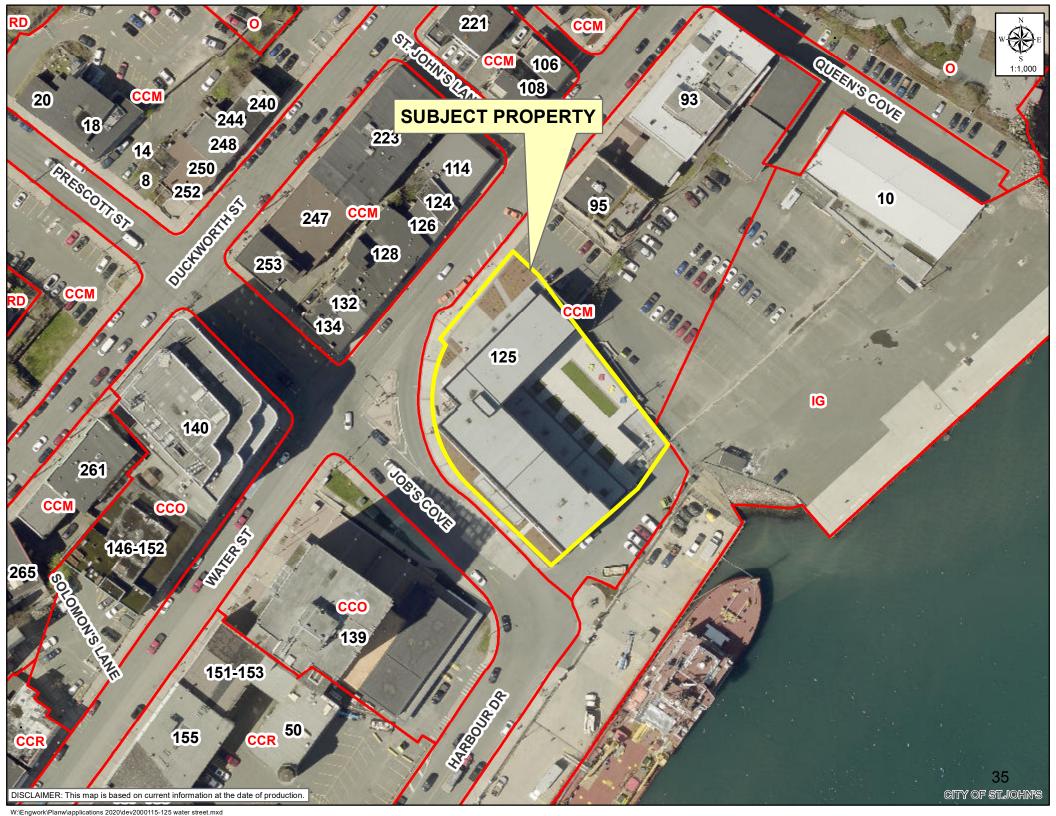

### **DECISION/DIRECTION NOTE**

Title: Approval of Discretionary Use and Parking Relief for Outdoor

Eating and Lounge Area

125 Water Street DEV200115

**Date Prepared:** August 25, 2020

Report To: Regular Meeting of Council

**Councillor and Role:** Councillor Maggie Burton, Planning & Development

Ward: Ward 2

**Decision/Direction Required:** To approve the Discretionary Use application and request for parking relief for an Outdoor Eating Area and Lounge for Terre Restaurant, located in the Alt Hotel at 125 Water Street.

#### **Discussion – Background and Current Status:**

An application was submitted for an outdoor Eating Area and Lounge at 125 Water Street. This is a Discretionary Use as it is located within 150m of a Residential Zone, Apartment Zone, Church, or a School. The proposed area is approximately 462.5 m<sup>2</sup> and will be located on the existing patio at the rear of the property. Hours of operation for the Outdoor area Café will be 7:30 a.m.–3 p.m., and the Lounge serving hours will be 11 a.m.–9 p.m., seven days a week. Outdoor speakers are proposed.