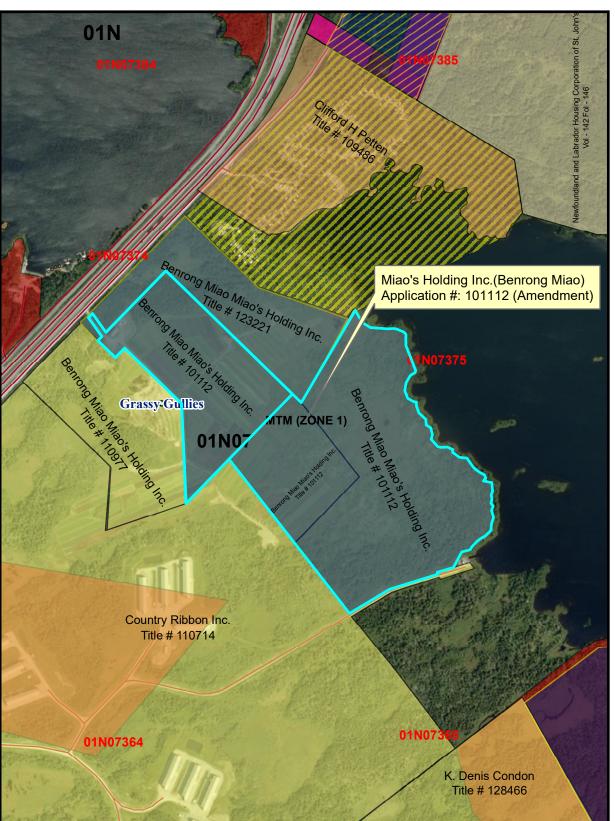

# **Decision/Direction Required:**

To seek approval for two Crown Land Lease amendments to add vegetable and fruit production at 215 Northern Pond Road.

# **Discussion – Background and Current Status:**

The Provincial Department of Fisheries and Land Resources has referred two applications to the City requesting that 22.5 hectares and 7 hectares of existing Crown Land Lease area be amended to allow for the Agriculture Use of vegetable and fruit production, along with the existing sod production.

# **Recommendation:**

That Council approve the two Crown Land Lease amendments to add vegetable and fruit production at 215 Northern Pond Road..

# **Government of Newfoundland & Labrador Department of Fisheries & Land Resources**