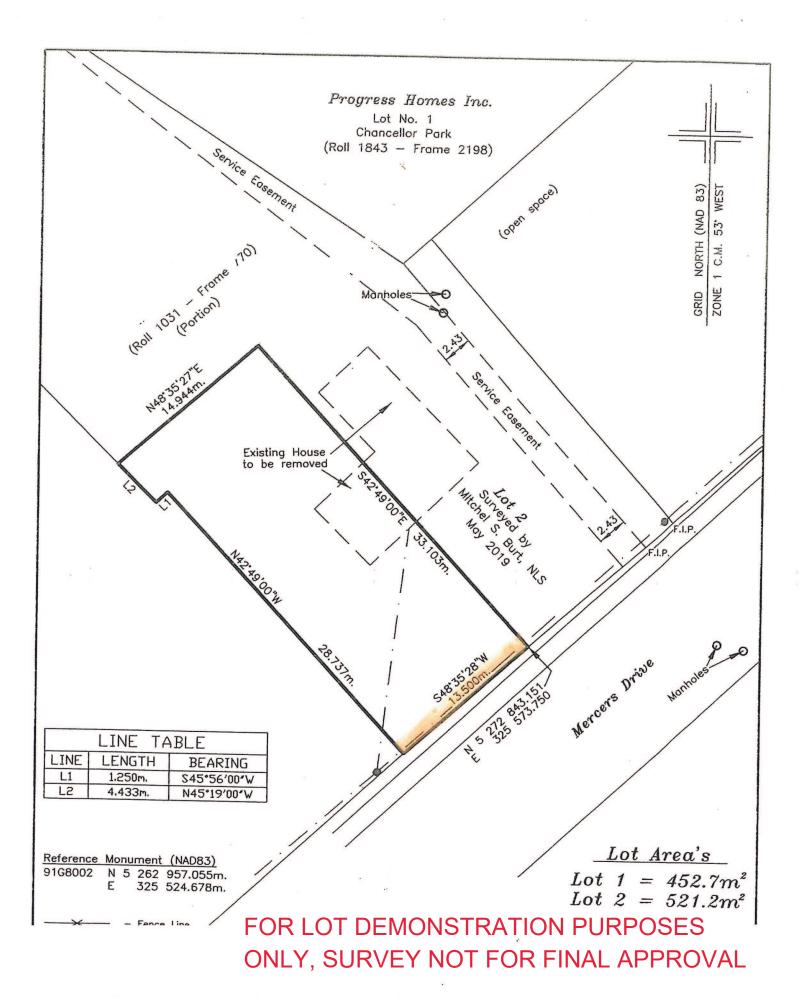

# **DECISION/DIRECTION NOTE**

Title: Request for 10% Variance on Lot Frontage

48 Mercer's Drive

**SUB15** 

Date Prepared: March 11, 2020

Report To: His Worship the Mayor and Members of Council

Councillor and Role: Councillor Maggie Burton, Planning & Development Lead

#### **Decision/Direction Required:**

To seek approval for a 10% variance of the lot frontage in order to accommodate the subdivide of a property into 2 building lots.

## **Discussion – Background and Current Status:**

An application was submitted to subdivide the lot at 48 Mercer's Drive to create an additional building lot. The property is situated in the Residential Low Density (R1) Zone where the minimum lot frontage required is 15m. The proposed reduced frontage for the second lot will be 13.5m, which will require a 10% variance. Section 8.4 of the Development Regulations provides that up to a 10% variance pertaining to lot requirements can be considered.

The homestead lot will have the required frontage of 15m, but the newly created lot will have a frontage of 13.5m.

## **Recommendation:**

THAT Council approve the 10% Lot Variance on the proposed lot in order to accommodate the subdivide of 48 Mercer's Drive to create that proposed lot.